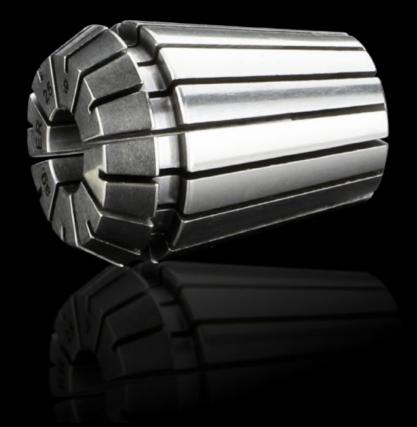

## AS 4050.828 - Collet, drills

Elastic clamping jaws to accommodate the drill bits and milling cutters for Perforex machining centres BC and Perforex Milling Terminal MT.