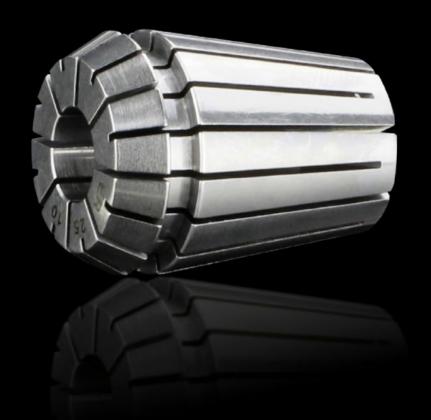

## AS 4050.829 - Collet, drills

Elastic clamping jaws to accommodate the drill bits and milling cutters for Perforex machining centres BC and Perforex Milling Terminal MT.

## **Features**

| Model No.             | AS 4050.829                                                                                                              |
|-----------------------|--------------------------------------------------------------------------------------------------------------------------|
| Design                | ER25                                                                                                                     |
| Product description   | Elastic clamping jaws to accommodate the drill bits for Perforex machining centres BC and Perforex milling terminals MT. |
| To fit Ø              | 9.1 - 10 mm                                                                                                              |
| Packs of              | 1 pc(s).                                                                                                                 |
| Net weight            | 0.5                                                                                                                      |
| Gross weight          | 0.5                                                                                                                      |
| Customs tariff number | 84669360                                                                                                                 |
| EAN                   | 4028177704244                                                                                                            |
| ETIM 9                | EC003010                                                                                                                 |
| ETIM 8                | EC003010                                                                                                                 |
| ECLASS 8.0            | 36609207                                                                                                                 |