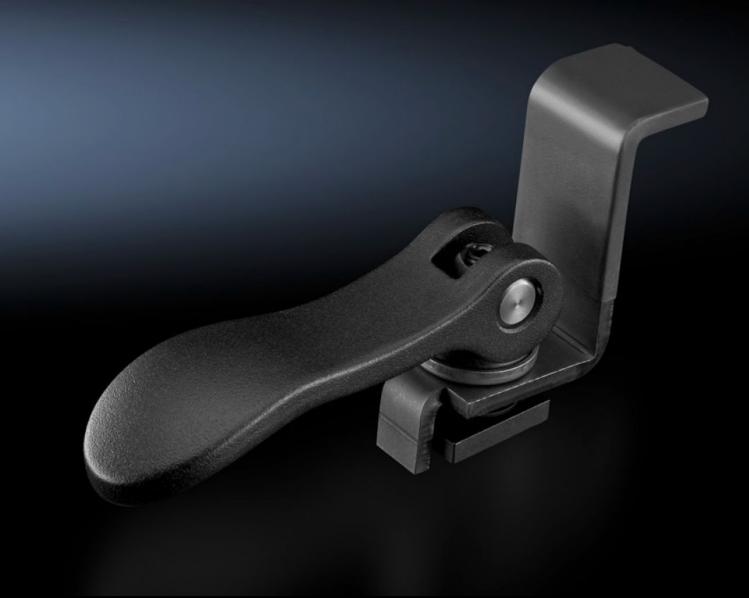

## AS 4050.850 - Cam clamp, complete

Cam clamp for Perforex BC machining centres, for simple, user-friendly clamping of enclosure panels.

## **Features**

| AS 4050.850                                                                               |
|-------------------------------------------------------------------------------------------|
| Cam clamp for Perforex BC and MT, for simple, user-friendly clamping of enclosure panels. |
| Readily height-adjustable.                                                                |
| Easy to use                                                                               |
| Compression spring                                                                        |
| Cam clamp                                                                                 |
| Sliding blocks                                                                            |
| 1 pc(s).                                                                                  |
| 0.26                                                                                      |
| 0.271                                                                                     |
| 84669360                                                                                  |
| 4028177704459                                                                             |
| EC003373                                                                                  |
| EC003373                                                                                  |
| 36609190                                                                                  |
|                                                                                           |