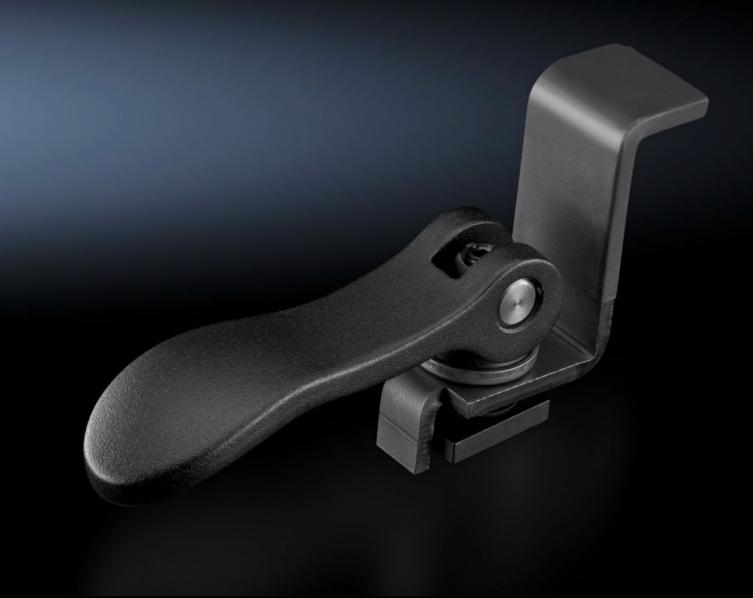

## AS 4050.851 - Cam clamp, complete

Cam clamp for Perforex BC machining centres, for simple, user-friendly clamping of enclosure panels.

## **Features**

| AS 4050.851                                                                               |
|-------------------------------------------------------------------------------------------|
| 710 1000.001                                                                              |
| Cam clamp for Perforex BC and MT, for simple, user-friendly clamping of enclosure panels. |
| Readily height-adjustable.                                                                |
| Easy to use                                                                               |
| Compression spring                                                                        |
| Cam clamp                                                                                 |
| Sliding blocks                                                                            |
| 1 pc(s).                                                                                  |
| 0.275                                                                                     |
| 0.29                                                                                      |
| 84669360                                                                                  |
| 4028177704466                                                                             |
| EC003373                                                                                  |
| EC003373                                                                                  |
| 36609190                                                                                  |
|                                                                                           |