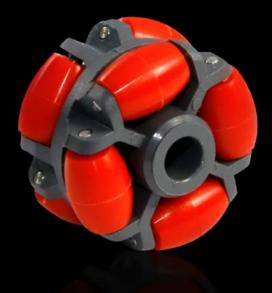

## AS 4050.859 - Multiple side roll RLL 4115

Guide roller for the plate of Perforex BC machining centres.

## Features

| Model No.             | AS 4050.859                                                  |
|-----------------------|--------------------------------------------------------------|
| Product description   | Guide roller for the plate of Perforex BC machining centres. |
| Packs of              | 4 pc(s).                                                     |
| Net weight            | 0.128                                                        |
| Gross weight          | 0.169                                                        |
| Customs tariff number | 84829900                                                     |
| EAN                   | 4028177704541                                                |
| ECLASS 8.0            | 36609190                                                     |
|                       |                                                              |