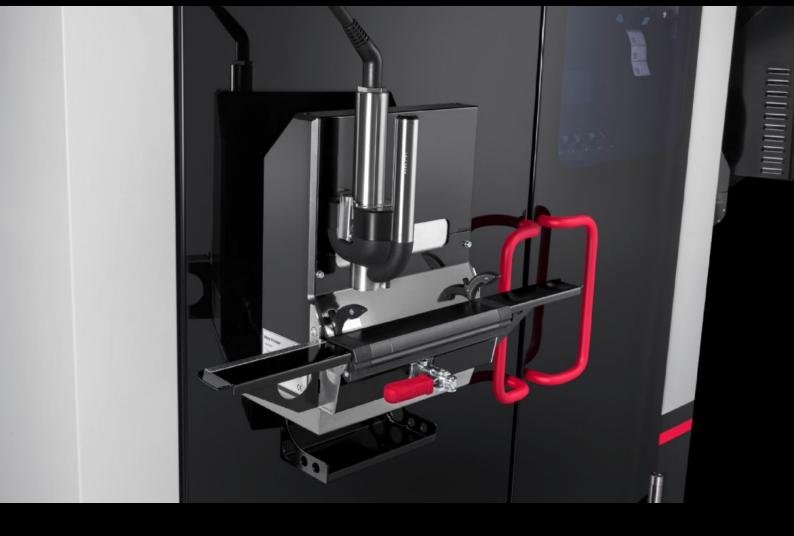

## AS 4051.011 - Wire printer add-on module for Wire Terminal

The Wire Printer add-on module supports manual labelling of wire and cable materials as well as flat materials outside of the Wire Terminal.

## **Features**

| Model No.             | AS 4051.011                                                                                                                                                                                                                    |
|-----------------------|--------------------------------------------------------------------------------------------------------------------------------------------------------------------------------------------------------------------------------|
| Product description   | The Wire Printer add-on module supports manual labelling of wire and cable materials as well as flat materials outside of the Wire Terminal. This ensures consistently high quality printing across all enclosure connections. |
| Benefits              | Wire and cable materials as well as flat materials may be manually labelled outside of the Wire Terminal in fully automatic mode.  Send print jobs automatically via the HMI                                                   |
| Supply includes       | Wire printer add-on module                                                                                                                                                                                                     |
|                       | Infeed to wire printer                                                                                                                                                                                                         |
|                       | Machine housing                                                                                                                                                                                                                |
|                       | Modified glass door on the front                                                                                                                                                                                               |
|                       | Software module                                                                                                                                                                                                                |
| Note                  | Please talk to your Rittal sales consultant about a bespoke machine configuration.                                                                                                                                             |
| To fit Model No.      | 4051.024                                                                                                                                                                                                                       |
|                       | 4051.036                                                                                                                                                                                                                       |
| Packs of              | 1 pc(s).                                                                                                                                                                                                                       |
| Net weight            | 20                                                                                                                                                                                                                             |
| Gross weight          | 34                                                                                                                                                                                                                             |
| Customs tariff number | 84433210                                                                                                                                                                                                                       |
| EAN                   | 4028177964440                                                                                                                                                                                                                  |
|                       |                                                                                                                                                                                                                                |