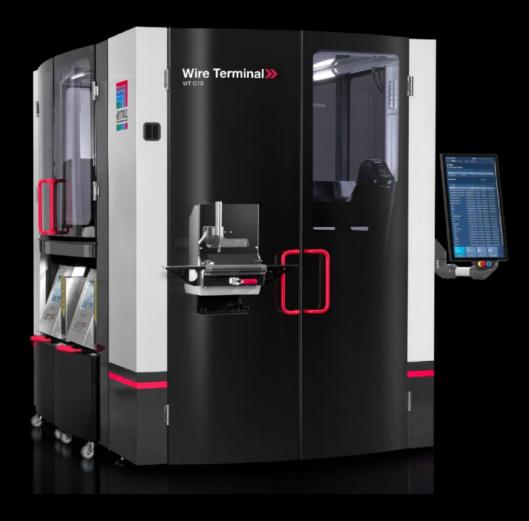

## AS 4051.012 - Wire printer trolley for Wire Terminal

The wire printer trolley option enables simplified handling of the printer systems.

## **Features**

| Model No.             | AS 4051.012                                                                                                                                                                                                                                    |
|-----------------------|------------------------------------------------------------------------------------------------------------------------------------------------------------------------------------------------------------------------------------------------|
| Product description   | The wire printer trolley allows simplified handling of the printer systems. They may be moved out of the Wire Terminal machine housing for inspection, filling and maintenance without having to reach into the hazardous part of the machine. |
| Benefits              | Improved ergonomics at the Wire Terminal workstation Fast, simple handling of printer systems Swift, efficient printer servicing                                                                                                               |
| Supply includes       | Trolley version of printer workstations  Modified machine housing                                                                                                                                                                              |
| To fit Model No.      | 4051.024<br>4051.036                                                                                                                                                                                                                           |
| Packs of              | 2 pc(s).                                                                                                                                                                                                                                       |
| Customs tariff number | 42021990                                                                                                                                                                                                                                       |
| EAN                   | 4028177964433                                                                                                                                                                                                                                  |