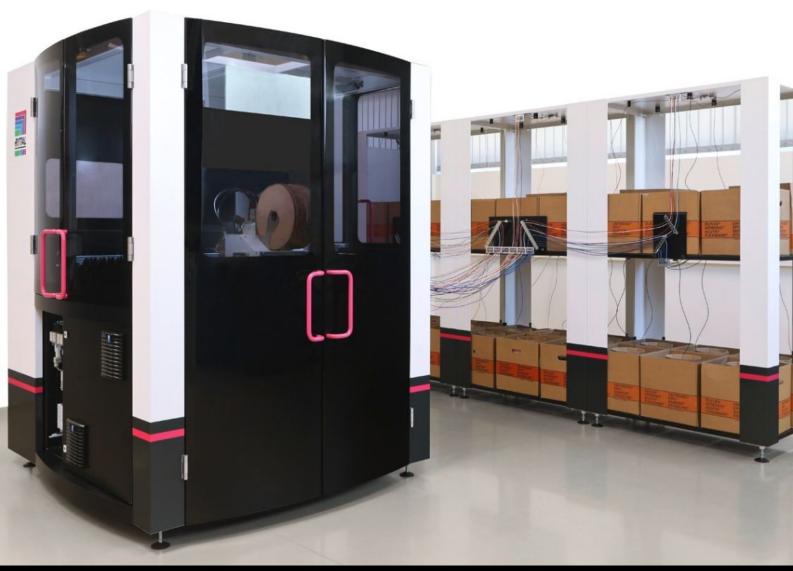

## AS 4051.027 - Wire store for Wire Terminal

Modular wire store and wire routing system for Wire Terminal WT.

## **Features**

| Model No.                | AS 4051.027                                                                                                                                                       |
|--------------------------|-------------------------------------------------------------------------------------------------------------------------------------------------------------------|
| Product description      | The modular, space-saving wire store and wire routing system ensure controlled infeed of wires into the Wire Terminal WT fully automated wire processing machine. |
| Benefits                 | Space-saving storage of six wire containers on two levels<br>Controlled, secure wire infeed<br>Modular system for individual expansion options                    |
| Technical specifications | Max. admissible load, top storey: 540 kg (corresponding to 6 wire drums @ 90 kg) Max. admissible load, top storey: 210 kg (corresponding to 6 wire drums @ 35 kg) |
| Supply includes          | Additional module                                                                                                                                                 |
| Support area             | Width: 1,200 mm<br>Height: 2,250 mm<br>Depth: 800 mm                                                                                                              |
| Number wire containers   | 12                                                                                                                                                                |
| Note                     | Modular extension with a left-hand and a right-hand wire store allows storage and infeed to be extended to a maximum of 36 wire containers                        |
| To fit Model No.         | 4051.024<br>4051.036                                                                                                                                              |
| Packs of                 | 1 pc(s).                                                                                                                                                          |
| Net weight               | 130                                                                                                                                                               |
| Gross weight             | 140                                                                                                                                                               |
| Customs tariff number    | 84662020                                                                                                                                                          |
| EAN                      | 4028177940307                                                                                                                                                     |
| ECLASS 8.0               | 17139201                                                                                                                                                          |
|                          |                                                                                                                                                                   |