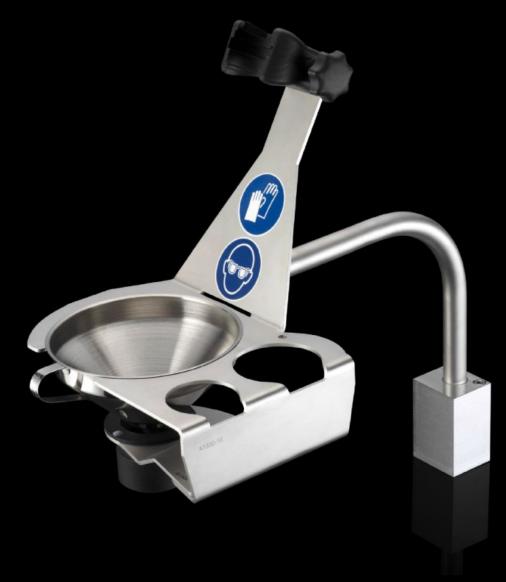

## AS 4051.031 - Cleaning station

The cleaning station is a special device for cleaning the Wire Terminal WT print heads.

#### **Features**

| The cleaning station is a special device for cleaning the Wire Terminal WT print heads.              |
|------------------------------------------------------------------------------------------------------|
| E 11 Co. 11 of 142 E 1 114E                                                                          |
| Easily fitted in the Wire Terminal WT  Optimum clamping device and stowage options for Wire Terminal |
| print head cleaning<br>Simple cleaning of the print heads                                            |
| Supports daily cleaning of the print heads                                                           |
| Cleaning station                                                                                     |
| Tray with screw-fastening for ink bottles                                                            |
| Tray holder                                                                                          |
| Print head holder                                                                                    |
| Mounting jaws for fitting in the Wire Terminal                                                       |
| Vertically hinged tube                                                                               |
| Earthing cable with mounting clamps                                                                  |
| Please talk to your Rittal sales consultant about a bespoke machine configuration.                   |
| 4051.024                                                                                             |
| 4051.036                                                                                             |
| 1 pc(s).                                                                                             |
| 4                                                                                                    |
| 4.5                                                                                                  |
|                                                                                                      |