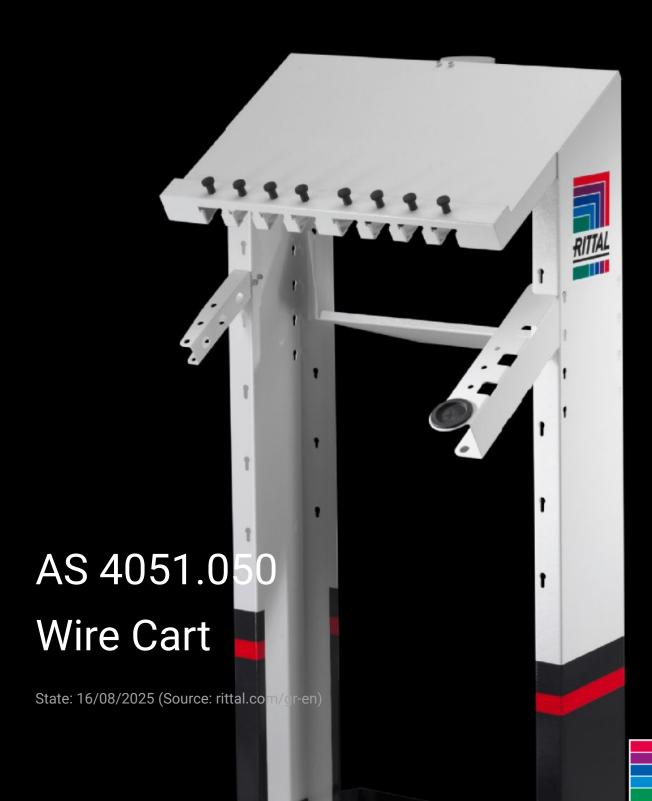

## AS 4051.050 - Wire Cart

The Wire Cart is designed to accommodate up to 8 wire rails from the Rittal Wire Terminal.

## **Features**

| Model No.                | AS 4051.050                                                        |
|--------------------------|--------------------------------------------------------------------|
| Design                   | Including tool holder on the left and right                        |
|                          | Option of adapting a tablet or monitor to digitalise the wire      |
|                          | information                                                        |
|                          | Integral support system for using other wires or materials         |
| Product description      | The Wire Cart accommodates up to 8 wire rails from the Rittal Wire |
|                          | Terminal. In this way, wires can be processed directly at the      |
|                          | enclosure wiring workstation for each individual project.          |
| Benefits                 | For flexible use in the workshop thanks to rubberised wheels       |
|                          | Project-specific order picking for downstream processes            |
|                          | Supports the downstream wiring process                             |
|                          | Fast, efficient processing of bayed wires                          |
|                          | Optimise your manual wiring workstations                           |
| Technical specifications | Max. 8 wire rail magazines                                         |
|                          | Max. admissible total weight 100 kg                                |
|                          | Max. admissible load on universal screen support 3 kg              |
| To fit Model No.         | 4051.024                                                           |
|                          | 4051.036                                                           |
| Dimensions               | Width: 640 mm                                                      |
|                          | Height: 1,500 mm                                                   |
|                          | Depth: 700 mm                                                      |
| Packs of                 | 1 pc(s).                                                           |
|                          |                                                                    |