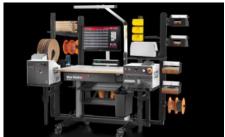

#### **Features**

| Model No.            | AS 4051.100                                                                                                                                                                                                                                                                                                                                                                                                                                                                                                                                                                                                             |
|----------------------|-------------------------------------------------------------------------------------------------------------------------------------------------------------------------------------------------------------------------------------------------------------------------------------------------------------------------------------------------------------------------------------------------------------------------------------------------------------------------------------------------------------------------------------------------------------------------------------------------------------------------|
| Design               | Standard                                                                                                                                                                                                                                                                                                                                                                                                                                                                                                                                                                                                                |
| Product description  | Mobile wiring workstation, height-adjustable, for flexible use in the workshop. For ergonomic, fatigue-free wire processing work.                                                                                                                                                                                                                                                                                                                                                                                                                                                                                       |
| Benefits             | Electronically adjustable desk for the optimum working height, adjustable from 710 – 1250 mm  Multiplex worktop, washable and scratch-resistant Ideal solution in conjunction with the length-cutting and crimping machines plus pre-assembled wires with the Wire Terminal Integral scale for quick manual measurements  Prepared to accommodate a monitor for wire processing with Eplan Smart Wiring  Optionally expandable with shelves for wire boxes, wire reels and holders for tools and small parts  For flexible use in the workshop thanks to rubberised wheels  Drawer with shadow board prepared for tools |
| Supply includes      | Wiring table with electrical height adjuster Connection cable, 7 m 7-way socket strip, with rocker switch                                                                                                                                                                                                                                                                                                                                                                                                                                                                                                               |
| Assembly instruction | The vertical mounting struts, Model No. 4051.106, are required for accessories such as storage box holders, magazine supports etc.                                                                                                                                                                                                                                                                                                                                                                                                                                                                                      |
| Input voltage        | 230 V AC, 50 Hz                                                                                                                                                                                                                                                                                                                                                                                                                                                                                                                                                                                                         |