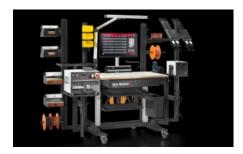

#### **Features**

| Model No.            | AS 4051.100                                                                                                                                                                                                                                                                                                                                                                                                                                                                                                                                                                                                             |
|----------------------|-------------------------------------------------------------------------------------------------------------------------------------------------------------------------------------------------------------------------------------------------------------------------------------------------------------------------------------------------------------------------------------------------------------------------------------------------------------------------------------------------------------------------------------------------------------------------------------------------------------------------|
| Design               | Standard                                                                                                                                                                                                                                                                                                                                                                                                                                                                                                                                                                                                                |
| Product description  | Mobile wiring workstation, height-adjustable, for flexible use in the workshop. For ergonomic, fatigue-free wire processing work.                                                                                                                                                                                                                                                                                                                                                                                                                                                                                       |
| Benefits             | Electronically adjustable desk for the optimum working height, adjustable from 710 – 1250 mm  Multiplex worktop, washable and scratch-resistant Ideal solution in conjunction with the length-cutting and crimping machines plus pre-assembled wires with the Wire Terminal Integral scale for quick manual measurements  Prepared to accommodate a monitor for wire processing with Eplan Smart Wiring  Optionally expandable with shelves for wire boxes, wire reels and holders for tools and small parts  For flexible use in the workshop thanks to rubberised wheels  Drawer with shadow board prepared for tools |
| Supply includes      | Wiring table with electrical height adjuster Connection cable, 7 m 7-way socket strip, with rocker switch                                                                                                                                                                                                                                                                                                                                                                                                                                                                                                               |
| Assembly instruction | The vertical mounting struts, Model No. 4051.106, are required for accessories such as storage box holders, magazine supports etc.                                                                                                                                                                                                                                                                                                                                                                                                                                                                                      |
| Input voltage        | 230 V AC, 50 Hz                                                                                                                                                                                                                                                                                                                                                                                                                                                                                                                                                                                                         |