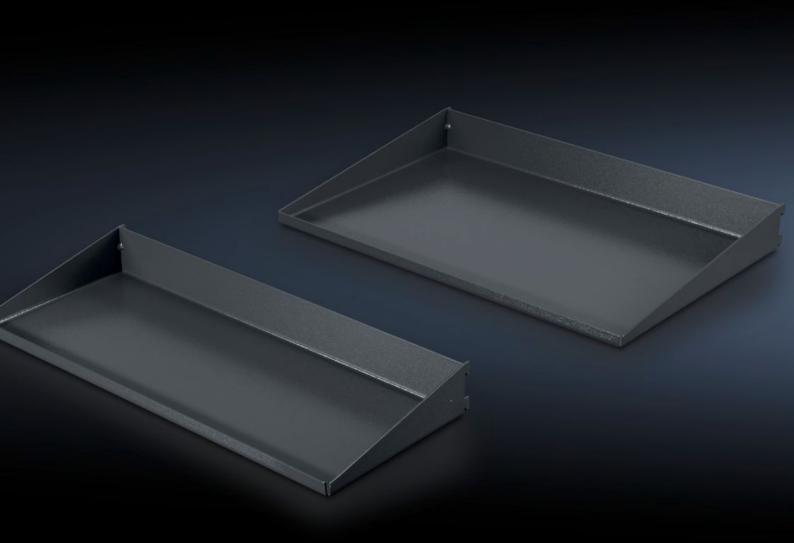

## AS 4051.101 - Shelf for WS 540

Shelf set for mounting below the desktop. Different shelf depths allow ample knee and leg room for seated working at the workstation.

## **Features**

| Model No.                | AS 4051.101                                                                                                                               |
|--------------------------|-------------------------------------------------------------------------------------------------------------------------------------------|
| Product description      | Shelf set for mounting below the desktop. Different shelf depths provide ample knee and leg room for seated working at the workstation.   |
| Benefits                 | For optimum use of the space beneath the desktop without restricting legroom Tool-free mounting of the shelves by simply hanging in place |
| Technical specifications | Top shelf (W x D): 510 x 335 mm<br>Bottom shelf (W x D): 510 x 200 mm                                                                     |
| Material                 | Sheet steel                                                                                                                               |
| Colour                   | RAL 7016                                                                                                                                  |
| Supply includes          | 2 shelves                                                                                                                                 |
| To fit Model No.         | 4051.100                                                                                                                                  |
| Packs of                 | 2 pc(s).                                                                                                                                  |
| Customs tariff number    | 73269098                                                                                                                                  |
| EAN                      | 4028177957411                                                                                                                             |
| ETIM 9                   | EC002778                                                                                                                                  |
| ETIM 8                   | EC002778                                                                                                                                  |
| ECLASS 8.0               | 21109215                                                                                                                                  |