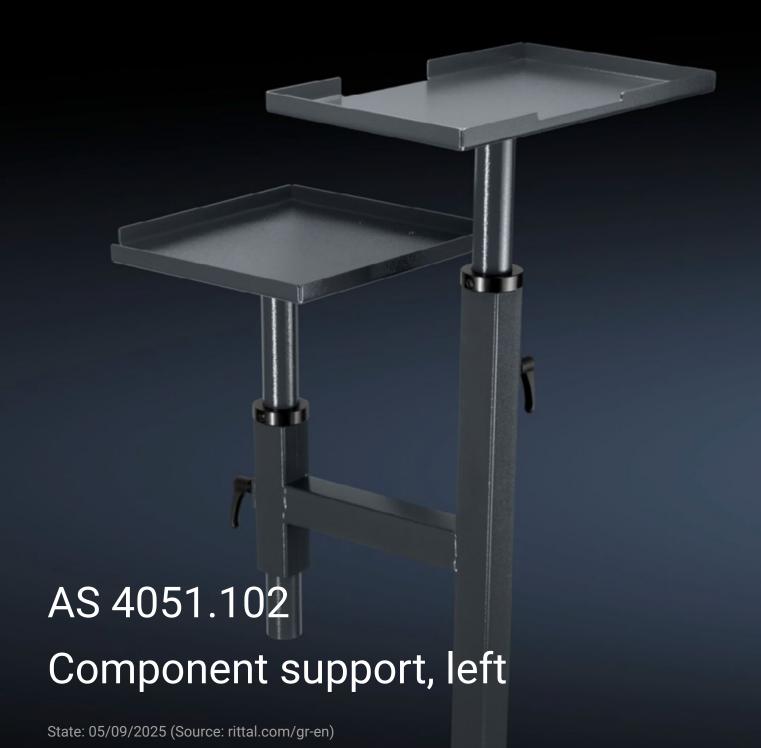

## AS 4051.102 - Component support, left for WS 540

Component support unit suitable for automatic cutting machine C8+ and an additional shelf to accommodate most common label printer brands. Attachment to the left of the Wire Station WS 540.

## **Features**

| Model No.                | AS 4051.102                                                                                                                                                                       |
|--------------------------|-----------------------------------------------------------------------------------------------------------------------------------------------------------------------------------|
| Product description      | Component support unit to fit length-cutting machine C8+ and ar additional shelf to accommodate most common label printer brands. Mounted on the left of the WS 540 Wire Station. |
| Benefits                 | Additional shelf for universal use  Compact external mounting                                                                                                                     |
|                          | Flexibly adjustable in the width and height                                                                                                                                       |
| Technical specifications | Component support (W x H x D ): 360 x 335 x 20 mm, including                                                                                                                      |
|                          | height adjustment of 480 mm<br>Support arm (W x H): 500 x 700 mm                                                                                                                  |
|                          | Shelf (W x H x D): 417 x 267 x 20 mm                                                                                                                                              |
| Material                 | Sheet steel                                                                                                                                                                       |
| Colour                   | RAL 7016                                                                                                                                                                          |
| Supply includes          | Component support for the C8+ length-cutting machine                                                                                                                              |
|                          | Semi-automated machine support arm, left                                                                                                                                          |
|                          | Universal shelf for printer/label printer                                                                                                                                         |
|                          | Assembly parts                                                                                                                                                                    |
| To fit Model No.         | 4051.100                                                                                                                                                                          |
| Packs of                 | 1 pc(s).                                                                                                                                                                          |
| Net weight               | 6.2                                                                                                                                                                               |