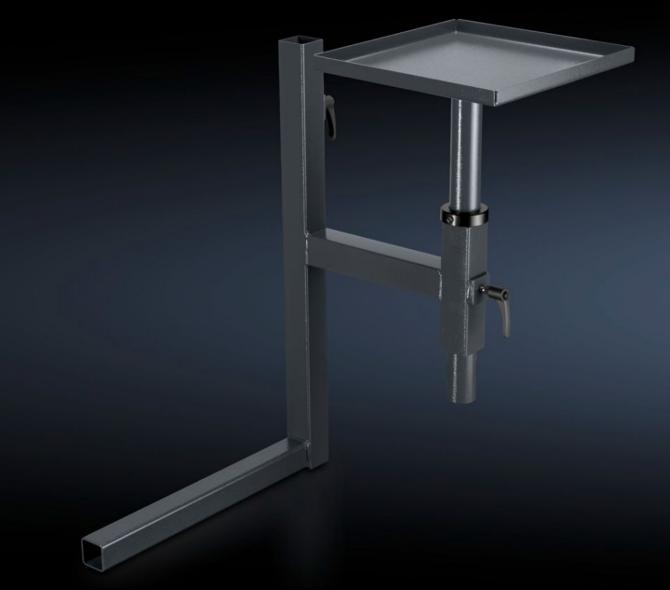

## AS 4051.103 - Component support, right for WS 540

Component support unit to fit crimping machine RC or R8 E, for mounting on the right of the Wire Station WS 540.

#### **Features**

| AS 4051.103                                                                                                                            |
|----------------------------------------------------------------------------------------------------------------------------------------|
| Component support unit to fit crimping machine RC or R8 E, for mounting on the right of the Wire Station WS 540.                       |
| Compact external mounting Flexibly adjustable in the width and height                                                                  |
| Component support (W x H x D ): 318 x 313 x 20 mm, including conduit for height adjustment of 480 mm Support arm (W x H): 500 x 700 mm |
| Sheet steel                                                                                                                            |
| RAL 7016                                                                                                                               |
| Component support for crimping machines Semi-automated machine support arm, right Assembly parts                                       |
|                                                                                                                                        |