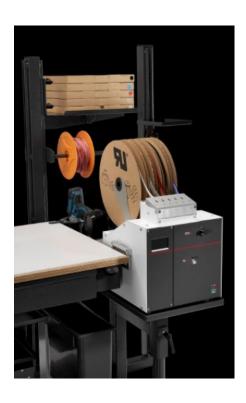

## AS 4051.103 - Component support, right for WS 540

Component support unit to fit crimping machine RC or R8 E, for mounting on the right of the Wire Station WS 540.

#### **Features**

| AS 4051.103                                                                                                                            |
|----------------------------------------------------------------------------------------------------------------------------------------|
| Component support unit to fit crimping machine RC or R8 E, for mounting on the right of the Wire Station WS 540.                       |
| Compact external mounting Flexibly adjustable in the width and height                                                                  |
| Component support (W x H x D ): 318 x 313 x 20 mm, including conduit for height adjustment of 480 mm Support arm (W x H): 500 x 700 mm |
| Sheet steel                                                                                                                            |
| RAL 7016                                                                                                                               |
| Component support for crimping machines Semi-automated machine support arm, right Assembly parts                                       |
|                                                                                                                                        |