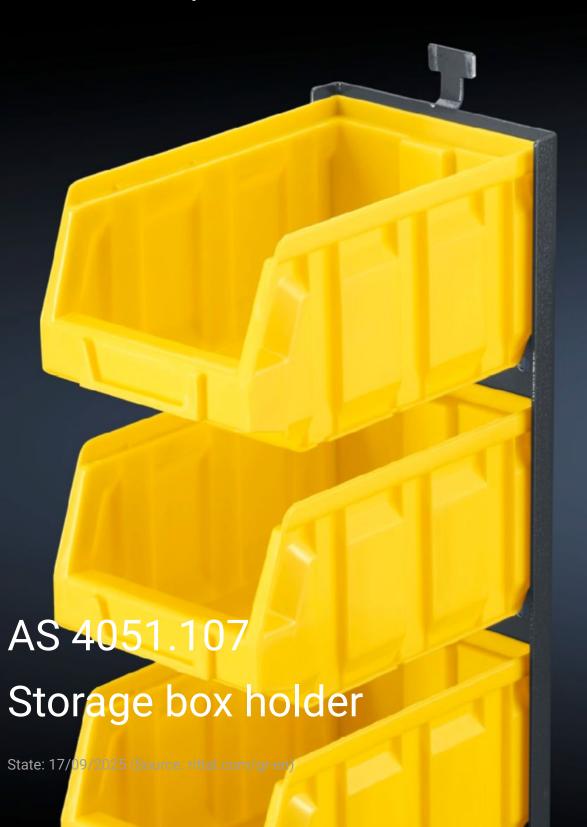

## AS 4051.107 - Storage box holder for WS 540

For attaching to the vertical mounting braces of the WS 540 and for storing small parts and accessories.

## **Features**

| Model No.                | AS 4051.107                                                                                                                                 |
|--------------------------|---------------------------------------------------------------------------------------------------------------------------------------------|
| Product description      | For fastening to the vertical mounting braces of the WS 540 and for storing small parts and accessories.                                    |
| Technical specifications | Dimensions of storage box holder (W x H x D): 110 x 350 x 15 mm<br>Dimensions of open-fronted storage box (W x H x D): 100 x 85 x 160<br>mm |
| Material                 | Support: Sheet steel Open-fronted storage boxes: Plastic                                                                                    |
| Colour                   | Support: RAL 7016<br>Open-fronted storage boxes: Yellow                                                                                     |
| Supply includes          | Storage box holder<br>3 open-fronted storage boxes<br>Assembly parts                                                                        |
| To fit Model No.         | 4051.100                                                                                                                                    |
| Packs of                 | 1 pc(s).                                                                                                                                    |
|                          |                                                                                                                                             |