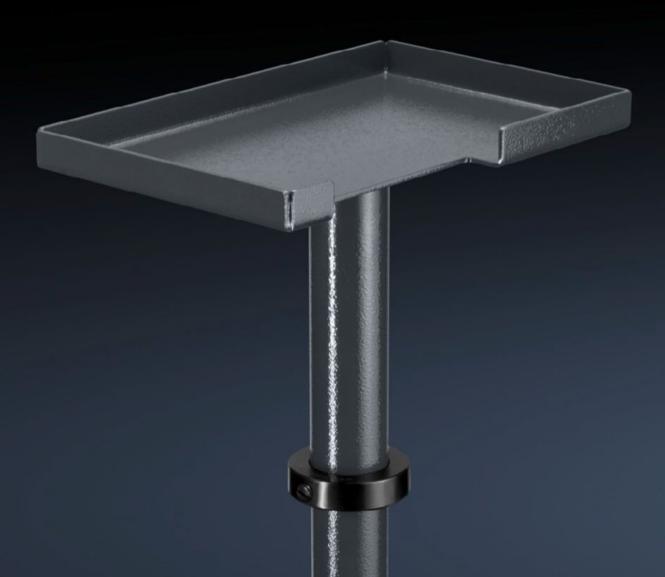

## AS 4051.112 - Stripping machine console for WS 540

For positioning the S22 stripping machine on the WS 540. The console may be positioned on either the left-hand or right-hand side.

## **Features**

| Model No.                | AS 4051.112                                                                                                         |
|--------------------------|---------------------------------------------------------------------------------------------------------------------|
| Product description      | For positioning the S22 stripping machine on the WS 540. The console may be positioned on either the left or right. |
| Technical specifications | Console area (W x D): 278 x 178 mm<br>Height-adjustable up to 480 mm                                                |
| Material                 | Sheet steel                                                                                                         |
| Colour                   | RAL 7016                                                                                                            |
| Assembly instruction     | The stripping machine console is also suitable for component supports 4051.102 and 4051.103                         |
| To fit Model No.         | 4051.100                                                                                                            |
| Packs of                 | 1 pc(s).                                                                                                            |
| Net weight               | 3.1                                                                                                                 |
| Gross weight             | 4                                                                                                                   |
| Customs tariff number    | 73269098                                                                                                            |
| EAN                      | 4028177957350                                                                                                       |
| ETIM 9                   | EC002778                                                                                                            |
| ETIM 8                   | EC002778                                                                                                            |
| ECLASS 8.0               | 36629090                                                                                                            |