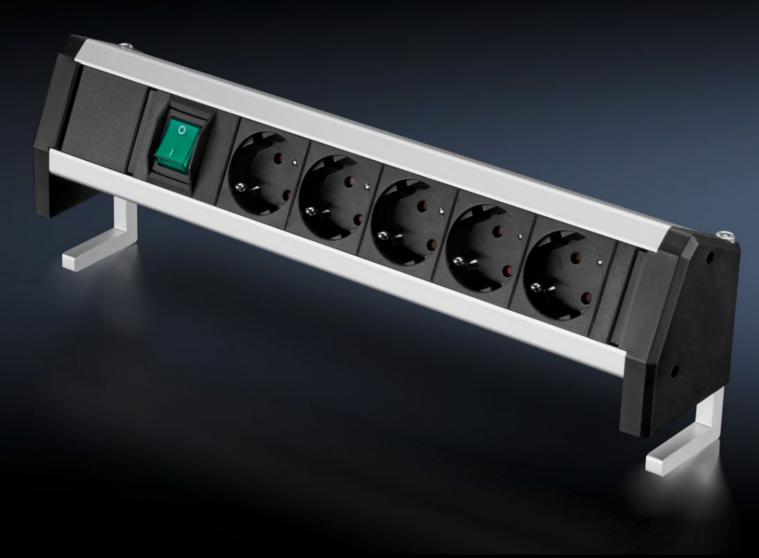

## AS 4051.114 - Socket strip for WS 540

For mounting on the worktop of the WS 540.

#### **Features**

| Model No.               | AS 4051.114                                                                |
|-------------------------|----------------------------------------------------------------------------|
| Design                  | 5-way, with rocker switch (green)                                          |
| Product description     | For mounting on the worktop of the WS 540.                                 |
| Benefits                | Ergonomic access thanks to the 45° angle on the worktop                    |
| Material                | Extrusion: Aluminium<br>Socket inserts: Plastic                            |
| Supply includes         | Socket strip, connection cable and earthing contact plug<br>Assembly parts |
| To fit Model No.        | 4051.100                                                                   |
| Rated current           | 16 A                                                                       |
| Rated operating voltage | 230 V, 50 Hz                                                               |
| Packs of                | 1 pc(s).                                                                   |
| Net weight              | 0.7                                                                        |
| Gross weight            | 1.3                                                                        |
| Customs tariff number   | 85366990                                                                   |
| EAN                     | 4028177957527                                                              |
| ETIM 9                  | EC002778                                                                   |
| ETIM 8                  | EC002778                                                                   |
|                         |                                                                            |