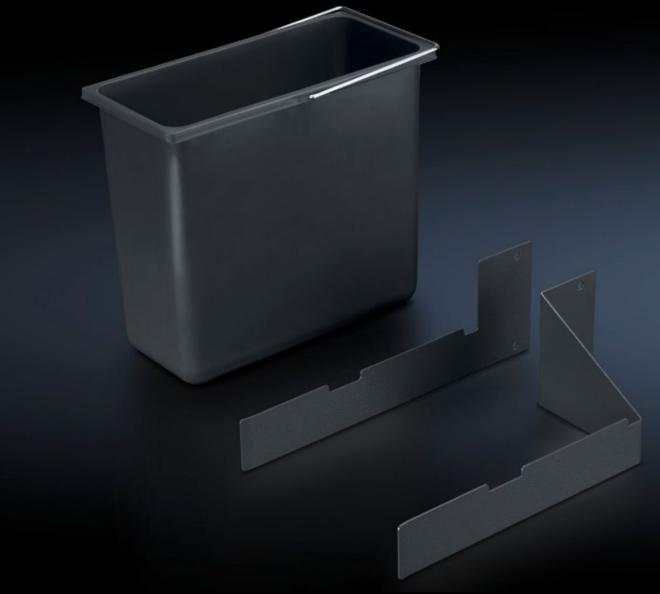

## AS 4051.115 - Waste bin for WS 540

For waste disposal directly at the workstation.

#### **Features**

| Model No.                | AS 4051.115                                                       |
|--------------------------|-------------------------------------------------------------------|
| Product description      | For waste disposal directly at the workstation.                   |
| Benefits                 | Front mounting without impairing legroom                          |
| Technical specifications | Dimensions (W x H x D): 150 x 290 x 320 mm<br>Capacity: 12 litres |
| Material                 | Plastic                                                           |
| Colour                   | Dark grey                                                         |
| Supply includes          | Waste bin Bracket Assembly parts                                  |
| To fit Model No.         | 4051.100                                                          |
| Packs of                 | 1 pc(s).                                                          |
| Net weight               | 1.4                                                               |
| Gross weight             | 2.3                                                               |
| Customs tariff number    | 39211900                                                          |
|                          |                                                                   |