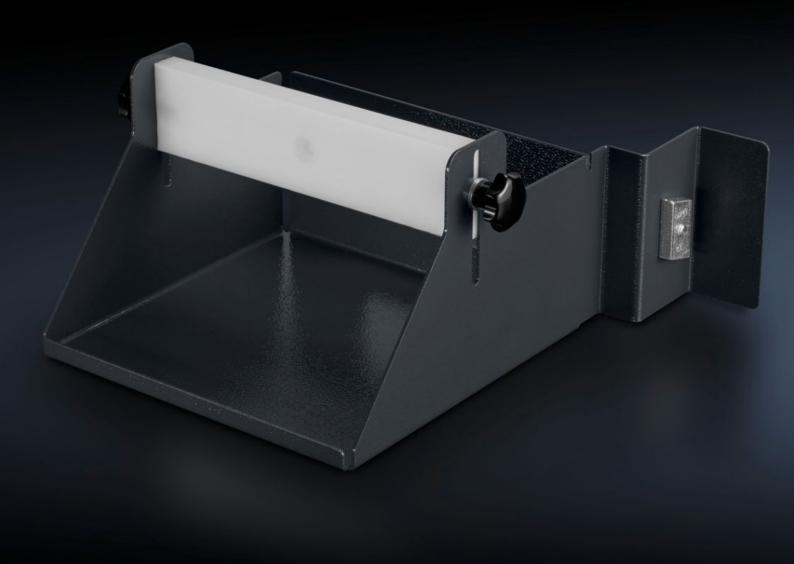

### AS 4051.117 - Wire pack holder

To hold wire packs, to fit assembly frames and WS 540. Attached to the Wire Station on the vertical mounting braces on the left or right.

#### **Features**

| Model No.                | AS 4051.117                                                                                                                                 |
|--------------------------|---------------------------------------------------------------------------------------------------------------------------------------------|
| Design                   | right                                                                                                                                       |
| Product description      | Shelf for wire packs, to fit assembly frames and WS 540. Attached to the Wire Station on the vertical mounting braces on the left or right. |
| Technical specifications | Dimensions of wire pack holder (W x H x D): 207 x 105 x 207 mm<br>Storage space to fit wire packs up to a maximum size of 207 x 207<br>mm   |
| Material                 | Sheet steel                                                                                                                                 |
| Colour                   | RAL 7016                                                                                                                                    |
| Supply includes          | Wire pack holder<br>Assembly parts                                                                                                          |
| Note                     | When using the Wire Station WS 540, a vertical mounting brace (4051.106) is required.                                                       |
| To fit Model No.         | 4051.100<br>4050.150<br>4050.200<br>4050.300                                                                                                |
| Packs of                 | 1 pc(s).                                                                                                                                    |
| Net weight               | 2                                                                                                                                           |