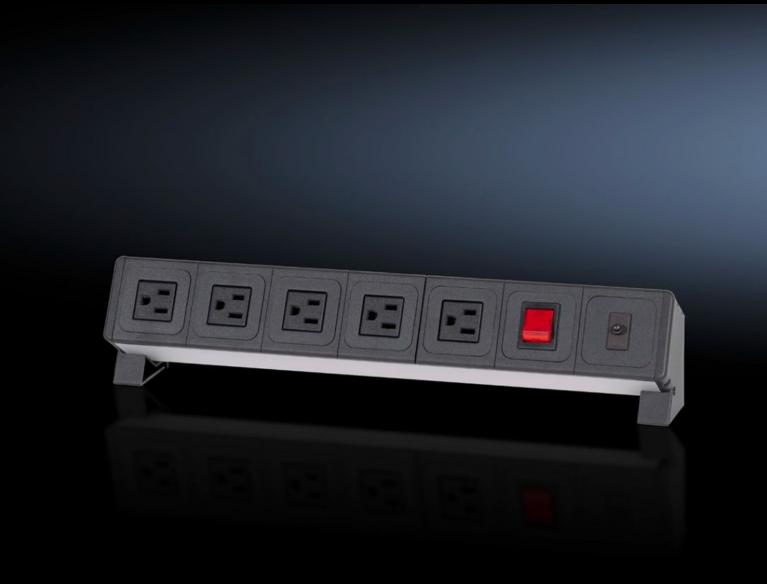

## AS 4051.122 - Socket strip for WS 540

For mounting on the worktop of the WS 540.

## **Features**

| Model No.               | AS 4051.122                                                             |
|-------------------------|-------------------------------------------------------------------------|
| Design                  | US version for Wire Station 4051.123 5-way, with rocker switch (red)    |
| Product description     | For mounting on the worktop of the WS 540.                              |
| Benefits                | Ergonomic access thanks to the 45° angle on the worktop                 |
| Material                | Extrusion: Aluminium<br>Socket inserts: Plastic                         |
| Supply includes         | Socket strip, connection cable and earthing contact plug Assembly parts |
| To fit Model No.        | 4051.123                                                                |
| Rated current           | 60 A                                                                    |
| Rated operating voltage | 110 V (AC), 60 Hz                                                       |
| Packs of                | 1 pc(s).                                                                |
| Net weight              | 1                                                                       |
| Gross weight            | 1.5                                                                     |
| Customs tariff number   | 85366990                                                                |
| EAN                     | 4028177962644                                                           |
| ETIM 9                  | EC002778                                                                |
| ETIM 8                  | EC002778                                                                |
| ECLASS 8.0              | 36629090                                                                |
|                         |                                                                         |