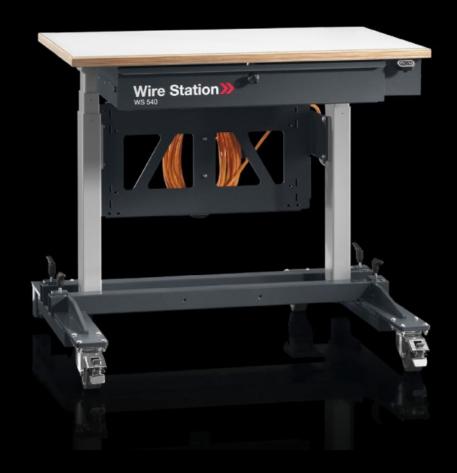

#### AS 4051.123 - Wire Station WS 540

Mobile wiring workstation, height-adjustable, for flexible use in the workshop. For ergonomic, fatigue-free wire processing work.

#### **Features**

| Model No.            | AS 4051.123                                                                                                                                                                                                                                                                                                                                                                                                                                                                                                                                                                                                         |  |
|----------------------|---------------------------------------------------------------------------------------------------------------------------------------------------------------------------------------------------------------------------------------------------------------------------------------------------------------------------------------------------------------------------------------------------------------------------------------------------------------------------------------------------------------------------------------------------------------------------------------------------------------------|--|
| Design               | US version                                                                                                                                                                                                                                                                                                                                                                                                                                                                                                                                                                                                          |  |
| Product description  | Mobile wiring workstation, height-adjustable, for flexible use in the workshop. For ergonomic, fatigue-free wire processing work.                                                                                                                                                                                                                                                                                                                                                                                                                                                                                   |  |
| Benefits             | Electronically adjustable desk for the optimum working height, adjustable from 710 – 1250 mm  Multiplex worktop, washable and scratch-resistant Ideal solution in conjunction with the length-cutting and crimping machines plus pre-assembled wires with the Wire Terminal Integral scale for quick manual measurements Prepared to accommodate a monitor for wire processing with Eplan Smart Wiring Optionally expandable with shelves for wire boxes, wire reels and holders for tools and small parts For flexible use in the workshop thanks to rubberised wheels Drawer with shadow board prepared for tools |  |
| Supply includes      | Wiring table with electrical height adjuster Connection cable, 7 m 7-way socket strip, with rocker switch                                                                                                                                                                                                                                                                                                                                                                                                                                                                                                           |  |
| Assembly instruction | The vertical mounting struts, Model No. 4051.106, are required for accessories such as storage box holders, magazine supports etc.                                                                                                                                                                                                                                                                                                                                                                                                                                                                                  |  |
| Input voltage        | 110 V AC, 60 Hz                                                                                                                                                                                                                                                                                                                                                                                                                                                                                                                                                                                                     |  |
|                      |                                                                                                                                                                                                                                                                                                                                                                                                                                                                                                                                                                                                                     |  |

#### **Features**

| Dimensions            | Width: 900 mm<br>Height: 1,350 mm |
|-----------------------|-----------------------------------|
|                       | Depth: 781 mm                     |
| Working height        | Working height (min.): 710 mm     |
|                       | Working height (max.): 1,205 mm   |
| Height adjustable y/n | Yes                               |
| Packs of              | 1 pc(s).                          |
| Net weight            | 95                                |
| Gross weight          | 106                               |
| Customs tariff number | 94032080                          |
| EAN                   | 4028177962668                     |
| ETIM 9                | EC000348                          |
| ETIM 8                | EC002224                          |
| ECLASS 8.0            | 21100208                          |
|                       |                                   |