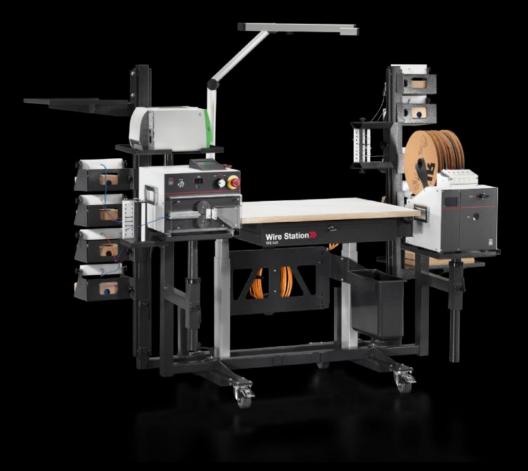

## AS 4051.131 - Wire Station WS 540

Mobile wiring workstation, height-adjustable, for flexible use in the workshop. For ergonomic, fatigue-free wire processing work.

## Features

| Model No.           | AS 4051.131                                                                                                                                                                                                                                                                                                                                                                                                                                                                                                                                                                                                                                         |
|---------------------|-----------------------------------------------------------------------------------------------------------------------------------------------------------------------------------------------------------------------------------------------------------------------------------------------------------------------------------------------------------------------------------------------------------------------------------------------------------------------------------------------------------------------------------------------------------------------------------------------------------------------------------------------------|
| Design              | Processing edition                                                                                                                                                                                                                                                                                                                                                                                                                                                                                                                                                                                                                                  |
| Product description | Mobile wiring workstation, height-adjustable, for flexible use in the workshop. For ergonomic, fatigue-free wire processing work.                                                                                                                                                                                                                                                                                                                                                                                                                                                                                                                   |
| Benefits            | Electronically adjustable desk for the optimum working height,<br>adjustable from 710 – 1250 mm<br>Multiplex worktop, washable and scratch-resistant<br>Ideal solution in conjunction with the length-cutting and crimping<br>machines plus pre-assembled wires with the Wire Terminal<br>Integral scale for quick manual measurements<br>Prepared to accommodate a monitor for wire processing with Eplar<br>Smart Wiring<br>Optionally expandable with shelves for wire boxes, wire reels and<br>holders for tools and small parts<br>For flexible use in the workshop thanks to rubberised wheels<br>Drawer with shadow board prepared for tools |