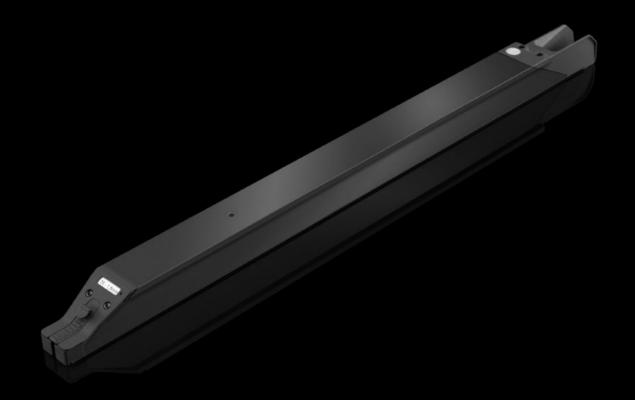

#### AS 4051.234 - Wire rail WT

The pre-assembled wires are fed into the WT 35 wire rail with a cross-section of 1.5 mm² by the removal handling system.

#### **Features**

| Model No.             | AS 4051.234                                                                                   |
|-----------------------|-----------------------------------------------------------------------------------------------|
| Benefits              | Project-specific order picking for downstream processes Project-specific sorting of the wires |
|                       | Optimum removal handling                                                                      |
|                       | Busbar system prepared for optimum workstation order-picking                                  |
|                       | No wire sorting required                                                                      |
|                       | Simplifies the wiring process with step-by-step instructions in Eplan<br>Smart Wiring         |
|                       | Ideal in conjunction with the Wire Cart for perfect workstation order picking                 |
| Supply includes       | Wire rail WT 35                                                                               |
| Note                  | This gap size indicates the maximum diameter of the wire                                      |
|                       | insulation.                                                                                   |
| To fit Model No.      | 4051.205                                                                                      |
|                       | 4051.210                                                                                      |
|                       | 4051.024                                                                                      |
|                       | 4051.036                                                                                      |
| Applications          | For single wires with cross-section 1.5 mm <sup>2</sup> (gap size 3.5 mm)                     |
| Packs of              | 1 pc(s).                                                                                      |
| Net weight            | 0.8                                                                                           |
| Gross weight          | 0.84                                                                                          |
| Customs tariff number | 76169990                                                                                      |
|                       |                                                                                               |