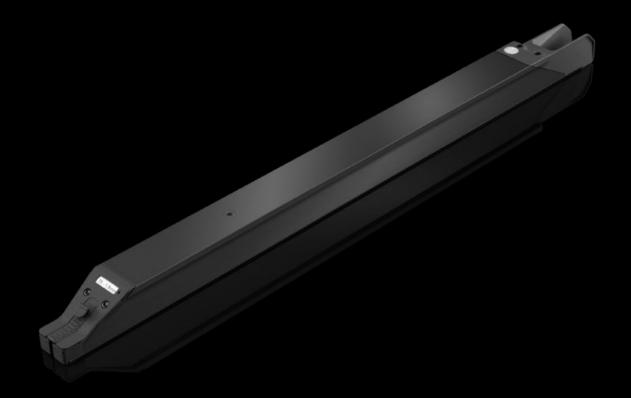

#### AS 4051.235 - Wire rail WT

The pre-assembled wires are fed into the WT 42 wire rail with a cross-section of 2.5 mm² by the removal handling system.

#### **Features**

| Model No.             | AS 4051.235                                                                                                                                                                                                                                                                                                                                                                   |
|-----------------------|-------------------------------------------------------------------------------------------------------------------------------------------------------------------------------------------------------------------------------------------------------------------------------------------------------------------------------------------------------------------------------|
| Benefits              | Project-specific order picking for downstream processes Project-specific sorting of the wires Optimum removal handling Busbar system prepared for optimum workstation order-picking No wire sorting required Simplifies the wiring process with step-by-step instructions in Eplan Smart Wiring Ideal in conjunction with the Wire Cart for perfect workstation order picking |
| Supply includes       | Wire rail WT 42                                                                                                                                                                                                                                                                                                                                                               |
| Note                  | This gap size indicates the maximum diameter of the wire insulation.                                                                                                                                                                                                                                                                                                          |
| To fit Model No.      | 4051.205<br>4051.210<br>4051.024<br>4051.036                                                                                                                                                                                                                                                                                                                                  |
| Applications          | For single wires with cross-section 2.5 mm² (gap size 4.2 mm)                                                                                                                                                                                                                                                                                                                 |
| Packs of              | 1 pc(s).                                                                                                                                                                                                                                                                                                                                                                      |
| Net weight            | 0.85                                                                                                                                                                                                                                                                                                                                                                          |
| Gross weight          | 1                                                                                                                                                                                                                                                                                                                                                                             |
| Customs tariff number | 76169990                                                                                                                                                                                                                                                                                                                                                                      |