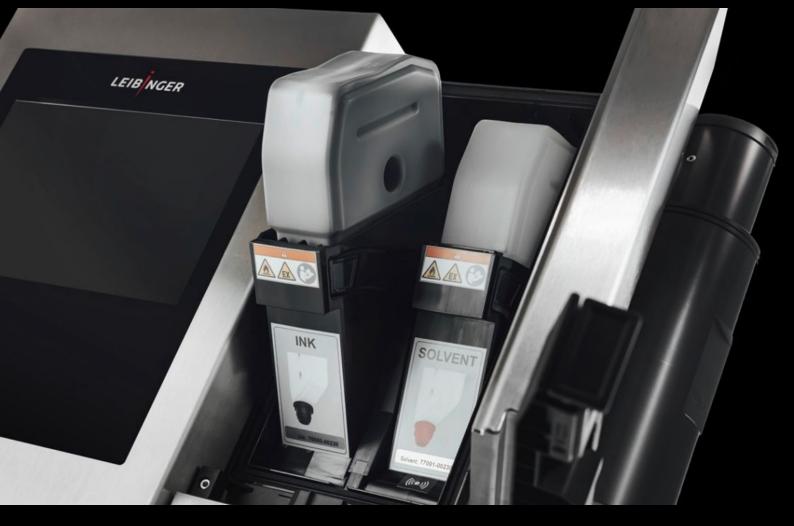

## AS 4051.250 - Ink

Ink for the Wire Terminal WT printer system.

## **Features**

| Model No.             | AS 4051.250                                                                                                                              |
|-----------------------|------------------------------------------------------------------------------------------------------------------------------------------|
| Product description   | Ink for the Wire Terminal WT printer system.                                                                                             |
| Colour                | White                                                                                                                                    |
| Note                  | Please talk to your Rittal sales consultant about a bespoke machine configuration.  We reserve the right to make technical modifications |
| Note on Model No.     | for IQ.JET                                                                                                                               |
| Packs of              | 1 pc(s).                                                                                                                                 |
| Net weight            | 1                                                                                                                                        |
| Gross weight          | 1.3                                                                                                                                      |
| Customs tariff number | 32151900                                                                                                                                 |
| EAN                   | 4028177999497                                                                                                                            |
| ECLASS 8.0            | 19140606                                                                                                                                 |
|                       |                                                                                                                                          |