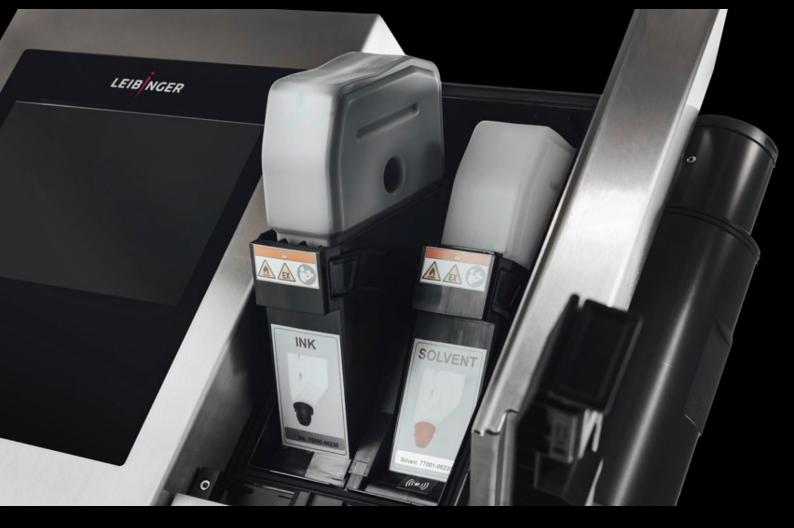

## Rittal – The System.

Faster – better – everywhere.





## AS 4051.252 Ink

State: 02/09/2025 (Source: rittal.com/gr-en)



## AS 4051.252 - Ink

Ink for the Wire Terminal WT printer system.

## **Features**

| Model No.             | AS 4051.252                                                                                                                              |
|-----------------------|------------------------------------------------------------------------------------------------------------------------------------------|
| Product description   | Ink for the Wire Terminal WT printer system.                                                                                             |
| Colour                | Black