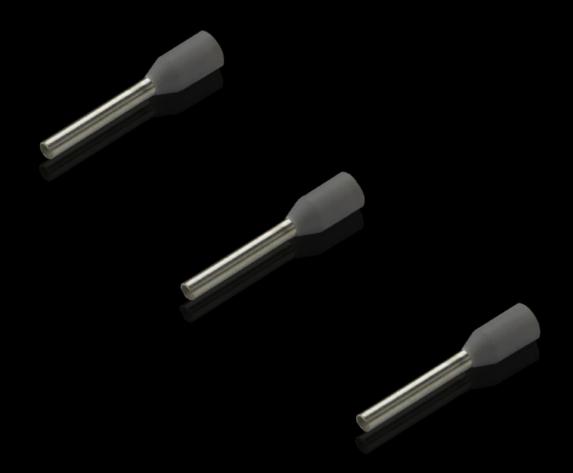

## AS 4051.641 - Wire end ferrules loose

With plastic collar.

#### **Features**

| Model No.                | AS 4051.641                                                                                                                                      |
|--------------------------|--------------------------------------------------------------------------------------------------------------------------------------------------|
| Product description      | With plastic collar.                                                                                                                             |
| Technical specifications | Heat-resistant to 105 °C                                                                                                                         |
| Material                 | E-Cu, galvanic tin-plated Plastic collar: Polypropylene                                                                                          |
| Colour                   | Grey                                                                                                                                             |
| Length                   | 10 mm                                                                                                                                            |
| AWG                      | 18                                                                                                                                               |
| Internal diameter        | 2.8 mm                                                                                                                                           |
| For cross-section        | 0.75 mm²                                                                                                                                         |
| DIN colour code          | Yes                                                                                                                                              |
| Note                     | UL-certified in conjunction with the relevant tools, such as crimping machines. For bespoke advice, please contact your Rittal sales consultant. |
| Standards                | AEH DIN 46228                                                                                                                                    |
| To fit Model No.         | 4051.205<br>4051.210                                                                                                                             |
| Delivery form            | Loose (10 packs of 100)                                                                                                                          |
| Packs of                 | 1,000 pc(s).                                                                                                                                     |
| Net weight               | 1                                                                                                                                                |
| Gross weight             | 0.11                                                                                                                                             |
| Customs tariff number    | 85369010                                                                                                                                         |
| EAN                      | 4028177815872                                                                                                                                    |
| ETIM 9                   | EC000005                                                                                                                                         |
|                          |                                                                                                                                                  |