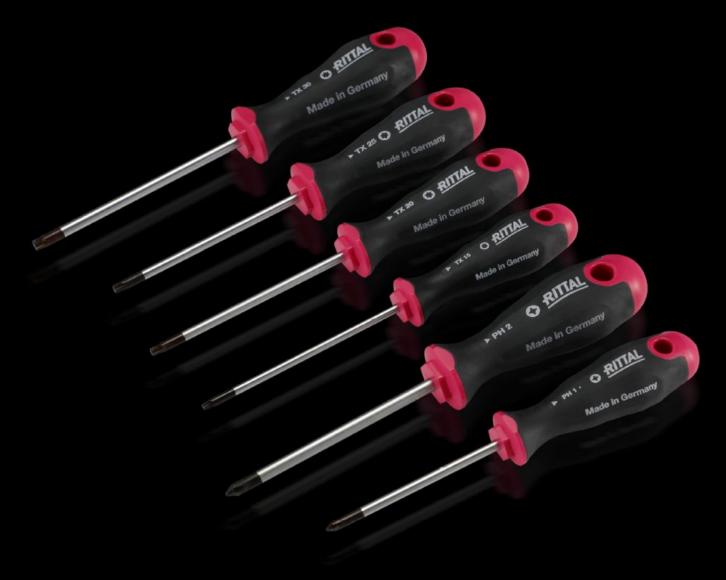

## AS 4052.003 - Screwdrivers uninsulated

Ergonomic screwdriver which adapts perfectly to the hand, thereby minimising the force required.

#### **Features**

| Model No.                 | AS 4052.003                                                                                                                                                                                                                                   |
|---------------------------|-----------------------------------------------------------------------------------------------------------------------------------------------------------------------------------------------------------------------------------------------|
| Design                    | for slot-head screws                                                                                                                                                                                                                          |
| Product description       | Ergonomic screwdriver which adapts perfectly to the hand, thereby minimising the force required.                                                                                                                                              |
| Benefits                  | Handle head with anti-roll protection and clear screw labelling<br>Black coated blade tip to preserve precision and accuracy of fit<br>Optimum interconnection of hand and handle supports higher<br>torques and longer, fatigue-free working |
| Material                  | Blade: Chrome-molybdenum-vanadium alloy<br>Handle core: Hard plastic<br>Handle body: Elastic, highly flexible plastic                                                                                                                         |
| Colour                    | Handle: Anthracite and Rittal Power Pink                                                                                                                                                                                                      |
| Blade dia.                | 3.5 mm                                                                                                                                                                                                                                        |
| Blade length              | 100 mm                                                                                                                                                                                                                                        |
| Blade (width x thickness) | 3.5 x 0.6 mm                                                                                                                                                                                                                                  |
| Blade tip                 | SL                                                                                                                                                                                                                                            |
| Handle dia.               | 25 mm                                                                                                                                                                                                                                         |
| Handle length             | 86 mm                                                                                                                                                                                                                                         |
| Packs of                  | 1 pc(s).                                                                                                                                                                                                                                      |
|                           |                                                                                                                                                                                                                                               |