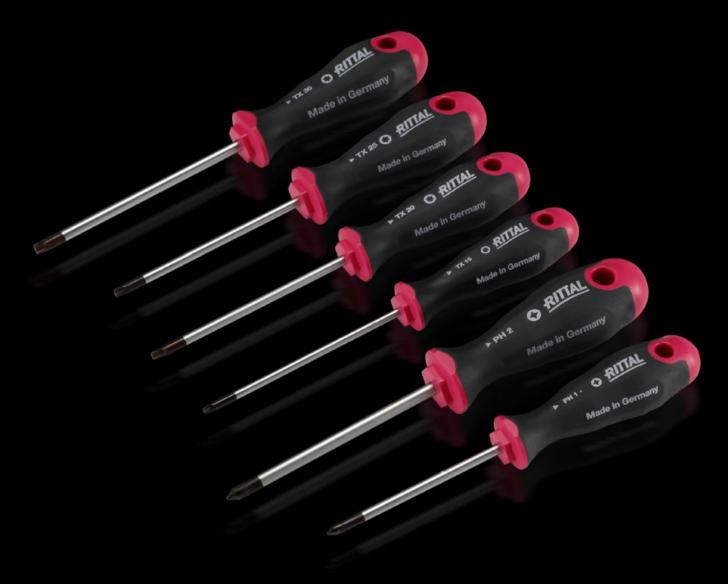

## AS 4052.004 - Screwdrivers uninsulated

Ergonomic screwdriver which adapts perfectly to the hand, thereby minimising the force required.

#### **Features**

| Model No.                 | AS 4052.004                                                                                                                                                                                                                                   |
|---------------------------|-----------------------------------------------------------------------------------------------------------------------------------------------------------------------------------------------------------------------------------------------|
| Design                    | for slot-head screws                                                                                                                                                                                                                          |
| Product description       | Ergonomic screwdriver which adapts perfectly to the hand, thereby minimising the force required.                                                                                                                                              |
| Benefits                  | Handle head with anti-roll protection and clear screw labelling<br>Black coated blade tip to preserve precision and accuracy of fit<br>Optimum interconnection of hand and handle supports higher<br>torques and longer, fatigue-free working |
| Material                  | Blade: Chrome-molybdenum-vanadium alloy<br>Handle core: Hard plastic<br>Handle body: Elastic, highly flexible plastic                                                                                                                         |
| Colour                    | Handle: Anthracite and Rittal Power Pink                                                                                                                                                                                                      |
| Blade dia.                | 4 mm                                                                                                                                                                                                                                          |
| Blade length              | 100 mm                                                                                                                                                                                                                                        |
| Blade (width x thickness) | 4 x 0.8 mm                                                                                                                                                                                                                                    |
| Blade tip                 | SL                                                                                                                                                                                                                                            |
| Handle dia.               | 30 mm                                                                                                                                                                                                                                         |
| Handle length             | 94 mm                                                                                                                                                                                                                                         |
| Packs of                  | 1 pc(s).                                                                                                                                                                                                                                      |
|                           |                                                                                                                                                                                                                                               |