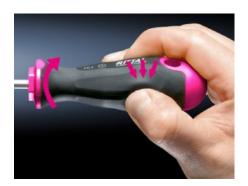

## AS 4052.007 - Screwdrivers uninsulated

Ergonomic screwdriver which adapts perfectly to the hand, thereby minimising the force required.

### Features

| Model No.                 | AS 4052.007                                                                                                                                                                                                                                   |
|---------------------------|-----------------------------------------------------------------------------------------------------------------------------------------------------------------------------------------------------------------------------------------------|
| Design                    | for slot-head screws                                                                                                                                                                                                                          |
| Product description       | Ergonomic screwdriver which adapts perfectly to the hand, thereby minimising the force required.                                                                                                                                              |
| Benefits                  | Handle head with anti-roll protection and clear screw labelling<br>Black coated blade tip to preserve precision and accuracy of fit<br>Optimum interconnection of hand and handle supports higher<br>torques and longer, fatigue-free working |
| Material                  | Blade: Chrome-molybdenum-vanadium alloy<br>Handle core: Hard plastic<br>Handle body: Elastic, highly flexible plastic                                                                                                                         |
| Colour                    | Handle: Anthracite and Rittal Power Pink                                                                                                                                                                                                      |
| Blade dia.                | 5 mm                                                                                                                                                                                                                                          |
| Blade length              | 150 mm                                                                                                                                                                                                                                        |
| Blade (width x thickness) | 5.5 x 1 mm                                                                                                                                                                                                                                    |
| Blade tip                 | SL                                                                                                                                                                                                                                            |
| Handle dia.               | 33 mm                                                                                                                                                                                                                                         |
| Handle length             | 101 mm                                                                                                                                                                                                                                        |
| Packs of                  | 1 pc(s).                                                                                                                                                                                                                                      |