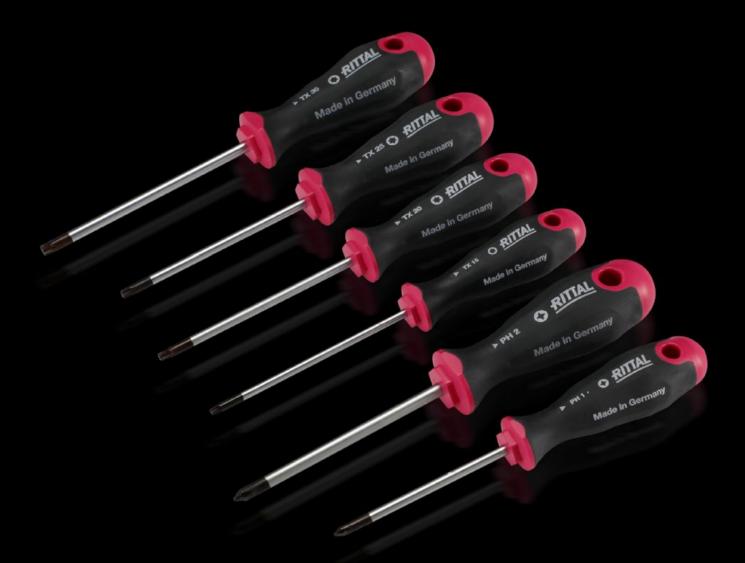

## AS 4052.007 - Screwdrivers uninsulated

Ergonomic screwdriver which adapts perfectly to the hand, thereby minimising the force required.

### Features

| Model No.                 | AS 4052.007                                                                                                                                                                                                                                   |
|---------------------------|-----------------------------------------------------------------------------------------------------------------------------------------------------------------------------------------------------------------------------------------------|
| Design                    | for slot-head screws                                                                                                                                                                                                                          |
| Product description       | Ergonomic screwdriver which adapts perfectly to the hand, thereby minimising the force required.                                                                                                                                              |
| Benefits                  | Handle head with anti-roll protection and clear screw labelling<br>Black coated blade tip to preserve precision and accuracy of fit<br>Optimum interconnection of hand and handle supports higher<br>torques and longer, fatigue-free working |
| Material                  | Blade: Chrome-molybdenum-vanadium alloy<br>Handle core: Hard plastic<br>Handle body: Elastic, highly flexible plastic                                                                                                                         |
| Colour                    | Handle: Anthracite and Rittal Power Pink                                                                                                                                                                                                      |
| Blade dia.                | 5 mm                                                                                                                                                                                                                                          |
| Blade length              | 150 mm                                                                                                                                                                                                                                        |
| Blade (width x thickness) | 5.5 x 1 mm                                                                                                                                                                                                                                    |
| Blade tip                 | SL                                                                                                                                                                                                                                            |
| Handle dia.               | 33 mm                                                                                                                                                                                                                                         |
| Handle length             | 101 mm                                                                                                                                                                                                                                        |
| Packs of                  | 1 pc(s).                                                                                                                                                                                                                                      |