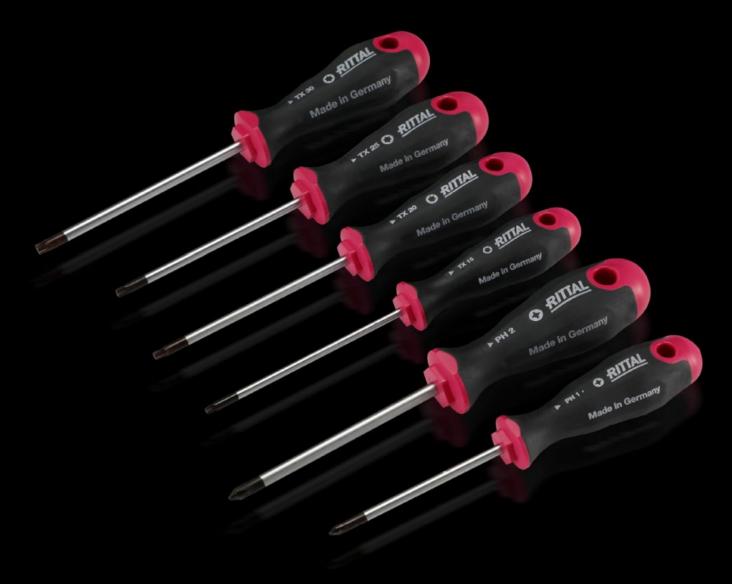

## AS 4052.014 - Screwdrivers uninsulated

Ergonomic screwdriver which adapts perfectly to the hand, thereby minimising the force required.

#### **Features**

| Model No.                 | AS 4052.014                                                                                                                                                                                                                                   |
|---------------------------|-----------------------------------------------------------------------------------------------------------------------------------------------------------------------------------------------------------------------------------------------|
| Design                    | for slot-head screws                                                                                                                                                                                                                          |
| Product description       | Ergonomic screwdriver which adapts perfectly to the hand, thereby minimising the force required.                                                                                                                                              |
| Benefits                  | Handle head with anti-roll protection and clear screw labelling<br>Black coated blade tip to preserve precision and accuracy of fit<br>Optimum interconnection of hand and handle supports higher<br>torques and longer, fatigue-free working |
| Material                  | Blade: Chrome-molybdenum-vanadium alloy<br>Handle core: Hard plastic<br>Handle body: Elastic, highly flexible plastic                                                                                                                         |
| Colour                    | Handle: Anthracite and Rittal Power Pink                                                                                                                                                                                                      |
| Blade dia.                | 7 mm                                                                                                                                                                                                                                          |
| Blade length              | 175 mm                                                                                                                                                                                                                                        |
| Blade (width x thickness) | 8 x 1.2 mm                                                                                                                                                                                                                                    |
| Blade tip                 | SL                                                                                                                                                                                                                                            |
| Handle dia.               | 39 mm                                                                                                                                                                                                                                         |
| Handle length             | 112 mm                                                                                                                                                                                                                                        |
| Packs of                  | 1 pc(s).                                                                                                                                                                                                                                      |
|                           |                                                                                                                                                                                                                                               |