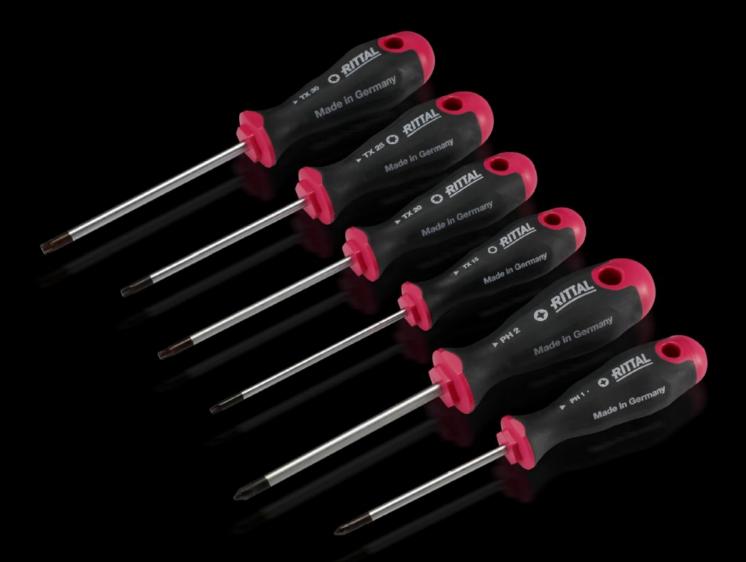

### AS 4052.021 - Screwdrivers uninsulated

Ergonomic screwdriver which adapts perfectly to the hand, thereby minimising the force required.

#### Features

| Model No.             | AS 4052.021                                                                                                                                                                                                                                   |
|-----------------------|-----------------------------------------------------------------------------------------------------------------------------------------------------------------------------------------------------------------------------------------------|
| Design                | for Pozidriv screws                                                                                                                                                                                                                           |
| Product description   | Ergonomic screwdriver which adapts perfectly to the hand, thereby minimising the force required.                                                                                                                                              |
| Benefits              | Handle head with anti-roll protection and clear screw labelling<br>Black coated blade tip to preserve precision and accuracy of fit<br>Optimum interconnection of hand and handle supports higher<br>torques and longer, fatigue-free working |
| Material              | Blade: Chrome-molybdenum-vanadium alloy<br>Handle core: Hard plastic<br>Handle body: Elastic, highly flexible plastic                                                                                                                         |
| Colour                | Handle: Anthracite and Rittal Power Pink                                                                                                                                                                                                      |
| Blade dia.            | 4.5 mm                                                                                                                                                                                                                                        |
| Blade length          | 80 mm                                                                                                                                                                                                                                         |
| Blade tip             | PZ 1                                                                                                                                                                                                                                          |
| Handle dia.           | 30 mm                                                                                                                                                                                                                                         |
| Handle length         | 94 mm                                                                                                                                                                                                                                         |
| Packs of              | 1 pc(s).                                                                                                                                                                                                                                      |
| Net weight            | 0.05                                                                                                                                                                                                                                          |
| Gross weight          | 0.055                                                                                                                                                                                                                                         |
| Customs tariff number | 82054000                                                                                                                                                                                                                                      |
| EAN                   | 4028177807105                                                                                                                                                                                                                                 |
| ETIM 9                | EC000144                                                                                                                                                                                                                                      |
| ETIM 8                | EC000144                                                                                                                                                                                                                                      |
|                       |                                                                                                                                                                                                                                               |