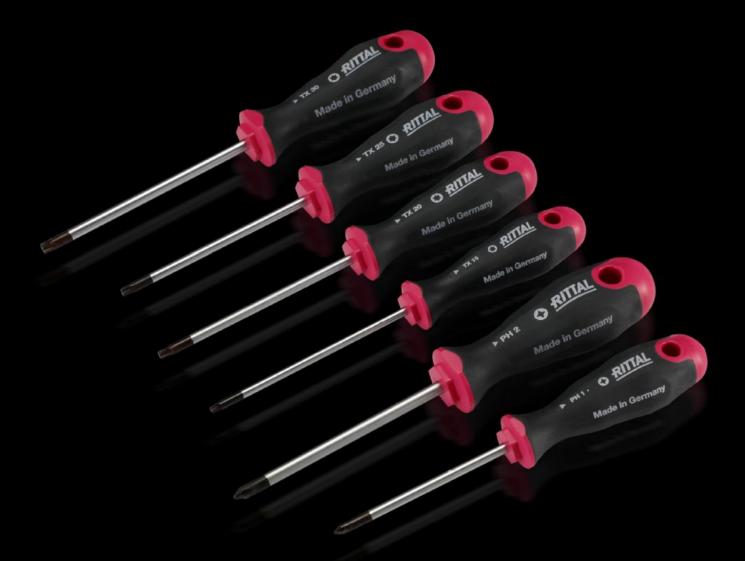

## AS 4052.022 - Screwdrivers uninsulated

Ergonomic screwdriver which adapts perfectly to the hand, thereby minimising the force required.

### Features

| Model No.           | AS 4052.022                                                                                                                                                                                                                                   |
|---------------------|-----------------------------------------------------------------------------------------------------------------------------------------------------------------------------------------------------------------------------------------------|
| Design              | for Pozidriv screws                                                                                                                                                                                                                           |
| Product description | Ergonomic screwdriver which adapts perfectly to the hand, thereby minimising the force required.                                                                                                                                              |
| Benefits            | Handle head with anti-roll protection and clear screw labelling<br>Black coated blade tip to preserve precision and accuracy of fit<br>Optimum interconnection of hand and handle supports higher<br>torques and longer, fatigue-free working |
| Material            | Blade: Chrome-molybdenum-vanadium alloy<br>Handle core: Hard plastic<br>Handle body: Elastic, highly flexible plastic                                                                                                                         |
| Colour              | Handle: Anthracite and Rittal Power Pink                                                                                                                                                                                                      |
| Blade dia.          | 6 mm                                                                                                                                                                                                                                          |
| Blade length        | 100 mm                                                                                                                                                                                                                                        |
| Blade tip           | PZ 2                                                                                                                                                                                                                                          |
| Handle dia.         | 36 mm                                                                                                                                                                                                                                         |
| Handle length       | 106 mm                                                                                                                                                                                                                                        |
| Packs of            | 1 pc(s).                                                                                                                                                                                                                                      |
| Net weight          | 0.09                                                                                                                                                                                                                                          |