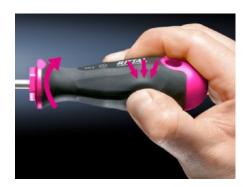

#### **Features**

| Model No.           | AS 4052.031                                                                                                                                                                                                                                   |
|---------------------|-----------------------------------------------------------------------------------------------------------------------------------------------------------------------------------------------------------------------------------------------|
| Design              | for Phillips-head screws                                                                                                                                                                                                                      |
| Product description | Ergonomic screwdriver which adapts perfectly to the hand, thereby minimising the force required.                                                                                                                                              |
| Benefits            | Handle head with anti-roll protection and clear screw labelling<br>Black coated blade tip to preserve precision and accuracy of fit<br>Optimum interconnection of hand and handle supports higher<br>torques and longer, fatigue-free working |
| Material            | Blade: Chrome-molybdenum-vanadium alloy<br>Handle core: Hard plastic<br>Handle body: Elastic, highly flexible plastic                                                                                                                         |
| Colour              | Handle: Anthracite and Rittal Power Pink                                                                                                                                                                                                      |
| Blade dia.          | 4.5 mm                                                                                                                                                                                                                                        |
| Blade length        | 80 mm                                                                                                                                                                                                                                         |
| Blade tip           | PH 1                                                                                                                                                                                                                                          |
| Handle dia.         | 30 mm                                                                                                                                                                                                                                         |
| Handle length       | 94 mm                                                                                                                                                                                                                                         |
| Packs of            | 1 pc(s).                                                                                                                                                                                                                                      |
| Net weight          | 0.05                                                                                                                                                                                                                                          |