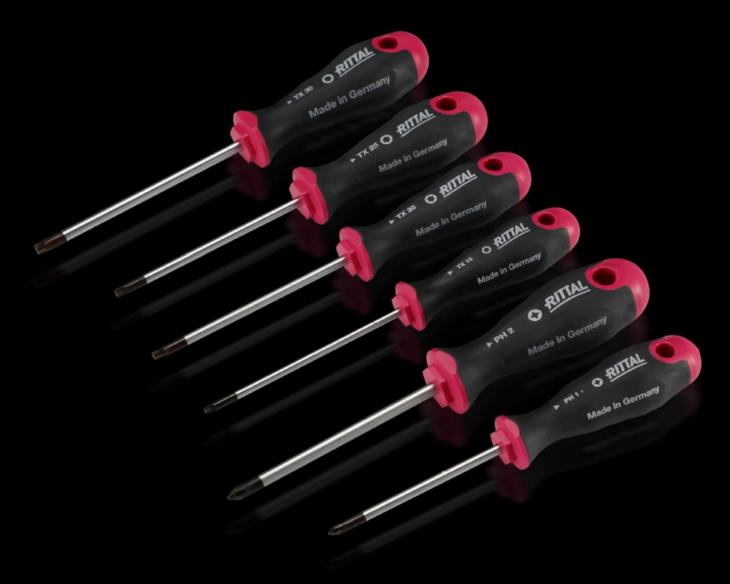

## AS 4052.031 - Screwdrivers uninsulated

Ergonomic screwdriver which adapts perfectly to the hand, thereby minimising the force required.

#### **Features**

| Model No.           | AS 4052.031                                                                                                                                                                                                                                   |
|---------------------|-----------------------------------------------------------------------------------------------------------------------------------------------------------------------------------------------------------------------------------------------|
| Design              | for Phillips-head screws                                                                                                                                                                                                                      |
| Product description | Ergonomic screwdriver which adapts perfectly to the hand, thereby minimising the force required.                                                                                                                                              |
| Benefits            | Handle head with anti-roll protection and clear screw labelling<br>Black coated blade tip to preserve precision and accuracy of fit<br>Optimum interconnection of hand and handle supports higher<br>torques and longer, fatigue-free working |
| Material            | Blade: Chrome-molybdenum-vanadium alloy<br>Handle core: Hard plastic<br>Handle body: Elastic, highly flexible plastic                                                                                                                         |
| Colour              | Handle: Anthracite and Rittal Power Pink                                                                                                                                                                                                      |
| Blade dia.          | 4.5 mm                                                                                                                                                                                                                                        |
| Blade length        | 80 mm                                                                                                                                                                                                                                         |
| Blade tip           | PH 1                                                                                                                                                                                                                                          |
| Handle dia.         | 30 mm                                                                                                                                                                                                                                         |
| Handle length       | 94 mm                                                                                                                                                                                                                                         |
| Packs of            | 1 pc(s).                                                                                                                                                                                                                                      |
| Net weight          | 0.05                                                                                                                                                                                                                                          |