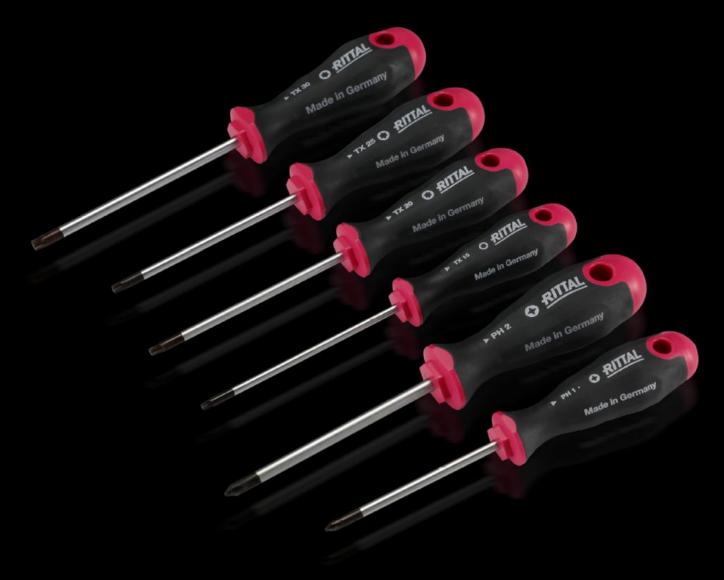

## AS 4052.038 - Screwdrivers uninsulated

Ergonomic screwdriver which adapts perfectly to the hand, thereby minimising the force required.

#### **Features**

| Model No.           | AS 4052.038                                                                                                                                                                                                                                   |
|---------------------|-----------------------------------------------------------------------------------------------------------------------------------------------------------------------------------------------------------------------------------------------|
| Design              | for Phillips-head screws                                                                                                                                                                                                                      |
| Product description | Ergonomic screwdriver which adapts perfectly to the hand, thereby minimising the force required.                                                                                                                                              |
| Benefits            | Handle head with anti-roll protection and clear screw labelling<br>Black coated blade tip to preserve precision and accuracy of fit<br>Optimum interconnection of hand and handle supports higher<br>torques and longer, fatigue-free working |
| Material            | Blade: Chrome-molybdenum-vanadium alloy<br>Handle core: Hard plastic<br>Handle body: Elastic, highly flexible plastic                                                                                                                         |
| Colour              | Handle: Anthracite and Rittal Power Pink                                                                                                                                                                                                      |
| Blade dia.          | 6 mm                                                                                                                                                                                                                                          |
| Blade length        | 25 mm                                                                                                                                                                                                                                         |
| Blade tip           | PH 2                                                                                                                                                                                                                                          |
| Handle dia.         | 21 mm                                                                                                                                                                                                                                         |
| Handle length       | 60 mm                                                                                                                                                                                                                                         |
| Packs of            | 1 pc(s).                                                                                                                                                                                                                                      |
| Net weight          | 0.03                                                                                                                                                                                                                                          |