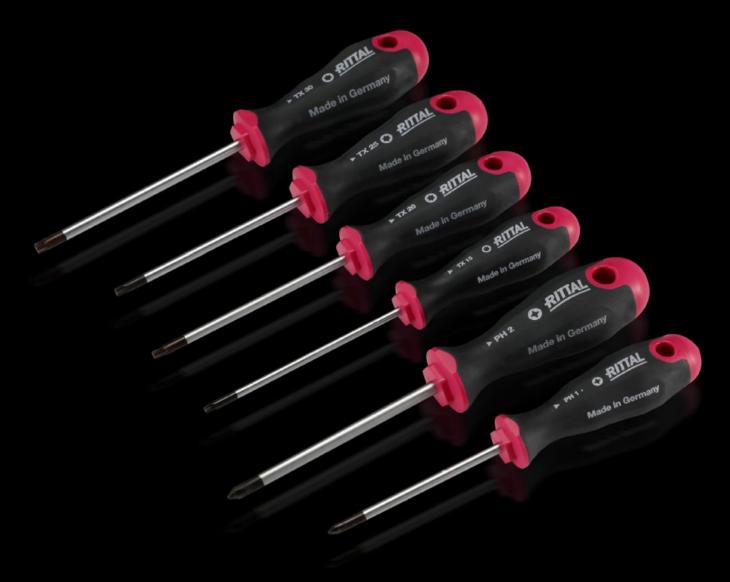

## AS 4052.055 - Screwdrivers uninsulated

Ergonomic screwdriver which adapts perfectly to the hand, thereby minimising the force required.

#### **Features**

| Model No.           | AS 4052.055                                                                                                                                                                                                                                   |
|---------------------|-----------------------------------------------------------------------------------------------------------------------------------------------------------------------------------------------------------------------------------------------|
| Design              | for TX                                                                                                                                                                                                                                        |
| Product description | Ergonomic screwdriver which adapts perfectly to the hand, thereby minimising the force required.                                                                                                                                              |
| Benefits            | Handle head with anti-roll protection and clear screw labelling<br>Black coated blade tip to preserve precision and accuracy of fit<br>Optimum interconnection of hand and handle supports higher<br>torques and longer, fatigue-free working |
| Material            | Blade: Chrome-molybdenum-vanadium alloy<br>Handle core: Hard plastic<br>Handle body: Elastic, highly flexible plastic                                                                                                                         |
| Colour              | Handle: Anthracite and Rittal Power Pink                                                                                                                                                                                                      |
| Blade dia.          | 5 mm                                                                                                                                                                                                                                          |
| Blade length        | 100 mm                                                                                                                                                                                                                                        |
| Blade tip           | TX 20                                                                                                                                                                                                                                         |
| Handle dia.         | 33 mm                                                                                                                                                                                                                                         |
| Handle length       | 101 mm                                                                                                                                                                                                                                        |
| Packs of            | 1 pc(s).                                                                                                                                                                                                                                      |
| Net weight          | 0.07                                                                                                                                                                                                                                          |