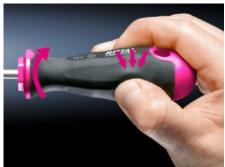

## AS 4052.056 - Screwdrivers uninsulated

Ergonomic screwdriver which adapts perfectly to the hand, thereby minimising the force required.

#### **Features**

| Model No.           | AS 4052.056                                                                                                                                                                                                                          |
|---------------------|--------------------------------------------------------------------------------------------------------------------------------------------------------------------------------------------------------------------------------------|
| Design              | for TX                                                                                                                                                                                                                               |
| Product description | Ergonomic screwdriver which adapts perfectly to the hand, thereby minimising the force required.                                                                                                                                     |
| Benefits            | Handle head with anti-roll protection and clear screw labelling Black coated blade tip to preserve precision and accuracy of fit Optimum interconnection of hand and handle supports higher torques and longer, fatigue-free working |
| Material            | Blade: Chrome-molybdenum-vanadium alloy<br>Handle core: Hard plastic<br>Handle body: Elastic, highly flexible plastic                                                                                                                |
| Colour              | Handle: Anthracite and Rittal Power Pink                                                                                                                                                                                             |
| Blade dia.          | 5 mm                                                                                                                                                                                                                                 |
| Blade length        | 100 mm                                                                                                                                                                                                                               |
| Blade tip           | TX 25                                                                                                                                                                                                                                |
| Handle dia.         | 36 mm                                                                                                                                                                                                                                |
| Handle length       | 106 mm                                                                                                                                                                                                                               |
| Packs of            | 1 pc(s).                                                                                                                                                                                                                             |
| Net weight          | 0.08                                                                                                                                                                                                                                 |