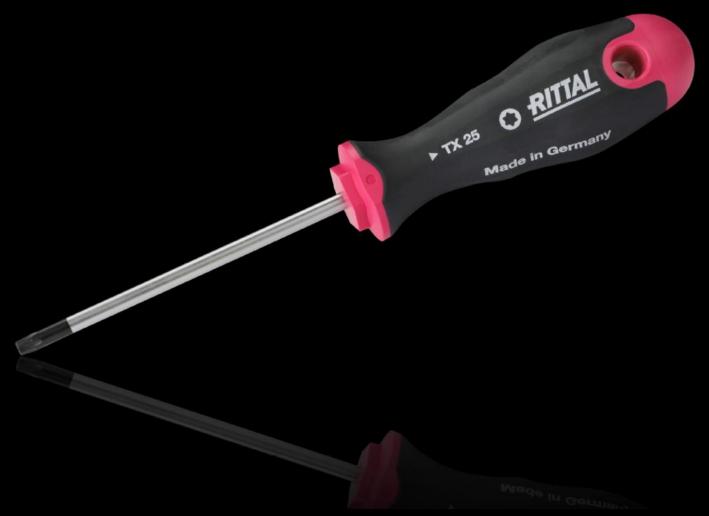

## AS 4052.056 - Screwdrivers uninsulated

Ergonomic screwdriver which adapts perfectly to the hand, thereby minimising the force required.

#### **Features**

| Model No.           | AS 4052.056                                                                                                                                                                                                                          |
|---------------------|--------------------------------------------------------------------------------------------------------------------------------------------------------------------------------------------------------------------------------------|
| Design              | for TX                                                                                                                                                                                                                               |
| Product description | Ergonomic screwdriver which adapts perfectly to the hand, thereby minimising the force required.                                                                                                                                     |
| Benefits            | Handle head with anti-roll protection and clear screw labelling Black coated blade tip to preserve precision and accuracy of fit Optimum interconnection of hand and handle supports higher torques and longer, fatigue-free working |
| Material            | Blade: Chrome-molybdenum-vanadium alloy<br>Handle core: Hard plastic<br>Handle body: Elastic, highly flexible plastic                                                                                                                |
| Colour              | Handle: Anthracite and Rittal Power Pink                                                                                                                                                                                             |
| Blade dia.          | 5 mm                                                                                                                                                                                                                                 |
| Blade length        | 100 mm                                                                                                                                                                                                                               |
| Blade tip           | TX 25                                                                                                                                                                                                                                |
| Handle dia.         | 36 mm                                                                                                                                                                                                                                |
| Handle length       | 106 mm                                                                                                                                                                                                                               |
| Packs of            | 1 pc(s).                                                                                                                                                                                                                             |
| Net weight          | 0.08                                                                                                                                                                                                                                 |