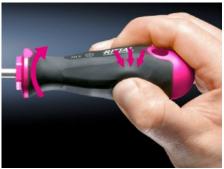

## AS 4052.058 - Screwdrivers uninsulated

Ergonomic screwdriver which adapts perfectly to the hand, thereby minimising the force required.

#### **Features**

| AS 4052.058                                                                                                                                                                                                                          |
|--------------------------------------------------------------------------------------------------------------------------------------------------------------------------------------------------------------------------------------|
| for TX                                                                                                                                                                                                                               |
| Ergonomic screwdriver which adapts perfectly to the hand, thereby minimising the force required.                                                                                                                                     |
| Handle head with anti-roll protection and clear screw labelling Black coated blade tip to preserve precision and accuracy of fit Optimum interconnection of hand and handle supports higher torques and longer, fatigue-free working |
| Blade: Chrome-molybdenum-vanadium alloy<br>Handle core: Hard plastic<br>Handle body: Elastic, highly flexible plastic                                                                                                                |
| Handle: Anthracite and Rittal Power Pink                                                                                                                                                                                             |
| 6 mm                                                                                                                                                                                                                                 |
| 115 mm                                                                                                                                                                                                                               |
| TX 30                                                                                                                                                                                                                                |
| 39 mm                                                                                                                                                                                                                                |
| 112 mm                                                                                                                                                                                                                               |
| 1 pc(s).                                                                                                                                                                                                                             |
| 0.1                                                                                                                                                                                                                                  |
|                                                                                                                                                                                                                                      |