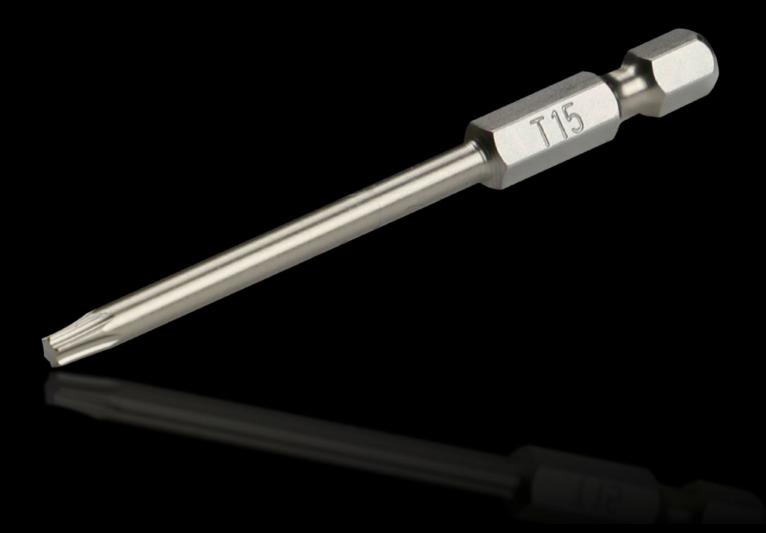

## AS 4053.042 - Industrial bit for cordless screwdrivers with long shaft

Precisely manufactured screwdriver with a long shaft for industrial use.

## **Features**

| Model No.                | AS 4053.042                                                              |
|--------------------------|--------------------------------------------------------------------------|
| Design                   | for TX                                                                   |
| Product description      | Precisely manufactured screwdriver with a long shaft for industrial use. |
| Benefits                 | Maximum hardness and torque values                                       |
| Technical specifications | Tool adaptation E 6.3 (1/4")                                             |
| Material                 | High-quality special tool steel                                          |
| Blade dia.               | 6.3 mm                                                                   |
| Blade tip                | TX 15                                                                    |
| Length                   | 73 mm                                                                    |
| Packs of                 | 3 pc(s).                                                                 |
| Net weight               | 0.027                                                                    |
| Gross weight             | 0.034                                                                    |
| Customs tariff number    | 82079030                                                                 |
| EAN                      | 4028177807471                                                            |
| ETIM 9                   | EC002118                                                                 |
| ETIM 8                   | EC003864                                                                 |
| ECLASS 8.0               | 21044204                                                                 |