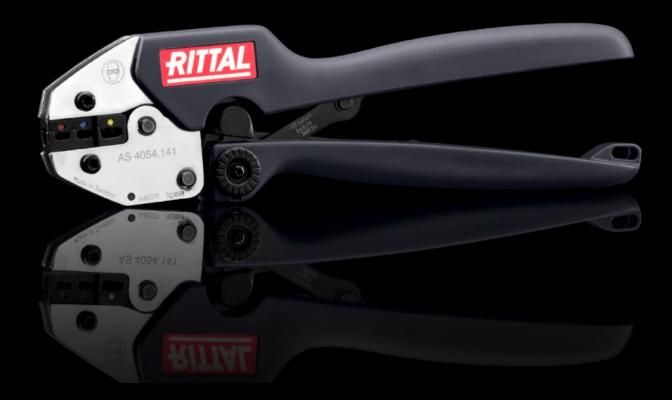

## AS 4054.141 Crimping pliers

State: 16/09/2025 (Source: rittal.com/gr-en)

## AS 4054.141 - Crimping pliers for ring terminals

For use with insulated ring terminals and connectors

## **Features**

| Model No.             | AS 4054.141                                                                                                                                                               |
|-----------------------|---------------------------------------------------------------------------------------------------------------------------------------------------------------------------|
| Design                | Straight                                                                                                                                                                  |
| Product description   | For use with insulated ring terminals and connectors.                                                                                                                     |
| Benefits              | Clear allocation of cross-sections, thanks to colour coding on the dies Releasable ratchet Releases as soon as the required pressure is reached, to prevent underpressing |
| Material              | High-quality special tool steel                                                                                                                                           |
| Surface finish        | Matt, plated                                                                                                                                                              |
| Colour                | Handle: Anthracite and Rittal Power Pink                                                                                                                                  |
| Compression           | Oval crimp                                                                                                                                                                |
| Dimensions            | Height: 68 mm<br>Length: 256 mm                                                                                                                                           |
| AWG                   | 22 - 10                                                                                                                                                                   |
| For cross-section     | 0.75 - 6 mm²                                                                                                                                                              |
| Packs of              | 1 pc(s).                                                                                                                                                                  |
| Net weight            | 0.64                                                                                                                                                                      |
| Gross weight          | 0.68                                                                                                                                                                      |
| Customs tariff number | 82032000                                                                                                                                                                  |
| EAN                   | 4028177807693                                                                                                                                                             |
| ETIM 9                | EC000168                                                                                                                                                                  |
| ETIM 8                | EC000168                                                                                                                                                                  |
| ECLASS 8.0            | 21043811                                                                                                                                                                  |
|                       |                                                                                                                                                                           |