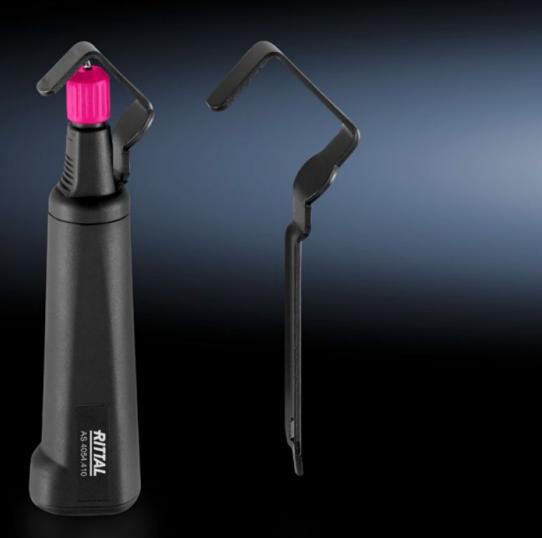

## AS 4054.410 - Stripping tool for cables Ø 4.5 - 40 mm

Cable stripping tool for stripping cables. Vertically hinged blade for creating round, longitudinal and spiral cuts.

## Features

| Model No.             | AS 4054.410                                                                                     |
|-----------------------|-------------------------------------------------------------------------------------------------|
| Product description   | For stripping cables. Vertically hinged blade for creating round, longitudinal and spiral cuts. |
| Colour                | Handle: Anthracite and Rittal Power Pink                                                        |
| Dimensions            | Width: 37 mm<br>Height: 30.5 mm<br>Length: 167 mm                                               |
| For cable diameters   | 4.5 - 40 mm                                                                                     |
| Packs of              | 1 pc(s).                                                                                        |
| Net weight            | 0.18                                                                                            |
| Gross weight          | 0.201                                                                                           |
| Customs tariff number | 82032000                                                                                        |
| EAN                   | 4028177807754                                                                                   |
| ETIM 9                | EC002109                                                                                        |
| ETIM 8                | EC002109                                                                                        |
| ECLASS 8.0            | 21043706                                                                                        |