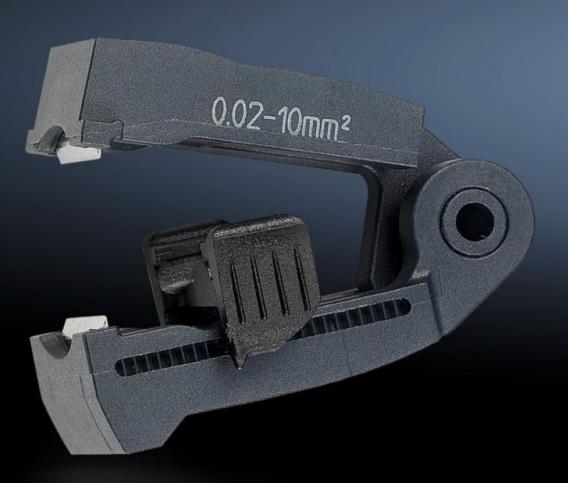

## AS 4054.500 - Spare blades for wire strippers

Interchangeable blade cassettes for cables with different cross-sections. Also suitable for special insulations.

## Features

| Model No.             | AS 4054.500                                                                                                          |
|-----------------------|----------------------------------------------------------------------------------------------------------------------|
| Product description   | Interchangeable blade cassettes for cables with different cross-<br>sections. Also suitable for special insulations. |
| Colour                | Black                                                                                                                |
| To fit Model No.      | 4054.300                                                                                                             |
| For cross-section     | 0.02 - 10 mm²                                                                                                        |
| Packs of              | 1 pc(s).                                                                                                             |
| Net weight            | 0.01                                                                                                                 |
| Gross weight          | 0.015                                                                                                                |
| Customs tariff number | 82032000                                                                                                             |
| EAN                   | 4028177807761                                                                                                        |
| ETIM 9                | EC001509                                                                                                             |
| ETIM 8                | EC001509                                                                                                             |
| ECLASS 8.0            | 21043711                                                                                                             |
|                       |                                                                                                                      |