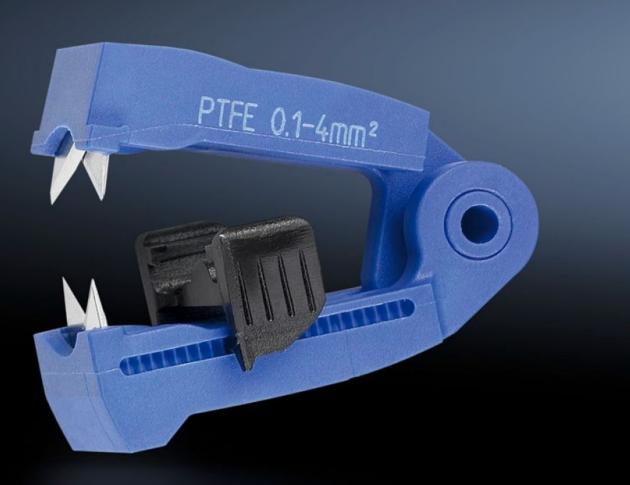

## AS 4054.510 - Spare blades for wire strippers

Interchangeable blade cassettes for cables with different cross-sections. Also suitable for special insulations.

## Features

| Model No.             | AS 4054.510                                                                                                          |
|-----------------------|----------------------------------------------------------------------------------------------------------------------|
| Product description   | Interchangeable blade cassettes for cables with different cross-<br>sections. Also suitable for special insulations. |
| Colour                | Blue                                                                                                                 |
| To fit Model No.      | 4054.310                                                                                                             |
| For cross-section     | 0.1 - 4 mm²                                                                                                          |
| Packs of              | 1 pc(s).                                                                                                             |
| Net weight            | 0.01                                                                                                                 |
| Gross weight          | 0.015                                                                                                                |
| Customs tariff number | 82032000                                                                                                             |
| EAN                   | 4028177807785                                                                                                        |
| ETIM 9                | EC001509                                                                                                             |
| ETIM 8                | EC001509                                                                                                             |
| ECLASS 8.0            | 21043711                                                                                                             |