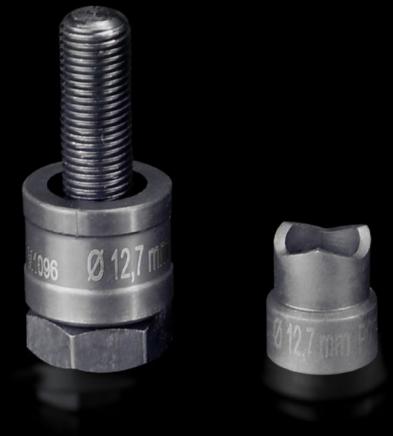

## AS 4055.212 - Hole punch, round for sheet steel

For punching round cut-outs

## Features

| Model No.                                          | AS 4055.212                                                                                                                                        |
|----------------------------------------------------|----------------------------------------------------------------------------------------------------------------------------------------------------|
| Design                                             | With 3 cutting points                                                                                                                              |
| Supply includes                                    | Female dies<br>Male dies<br>Tension screw without ball bearing                                                                                     |
| Machinable material                                | Sheet steel                                                                                                                                        |
| Maximum machinable material thickness, sheet steel | 2 mm                                                                                                                                               |
| Ø punch                                            | 12.7 mm                                                                                                                                            |
| For threads                                        | M12                                                                                                                                                |
| Note                                               | When operating with wrenches, tension screws with ball bearings<br>should be used.<br>Other sizes, see splitter hole punch, round, stainless steel |
| Suitable for hydraulic bolt order<br>number        | 4055.661                                                                                                                                           |
| Tension screw (Ø x L)                              | 9.5 x 50 mm                                                                                                                                        |
| Hydraulic tension screw Ø                          | 9.5 mm<br>19 mm                                                                                                                                    |
| Packs of                                           | 1 pc(s).                                                                                                                                           |
| Net weight                                         | 0.065                                                                                                                                              |
| Gross weight                                       | 0.08                                                                                                                                               |
| Customs tariff number                              | 82073010                                                                                                                                           |
| EAN                                                | 4028177808188                                                                                                                                      |
| ETIM 9                                             | EC000156                                                                                                                                           |
| ETIM 8                                             | EC000156                                                                                                                                           |
|                                                    |                                                                                                                                                    |