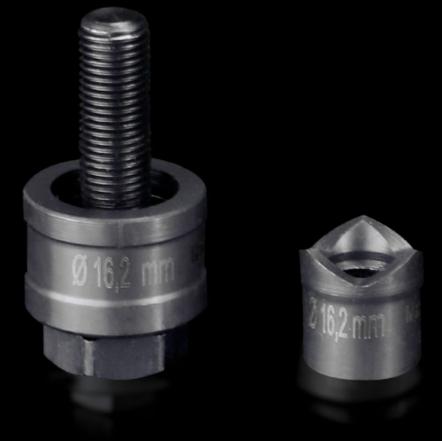

## AS 4055.216 - Hole punch, round for sheet steel

For punching round cut-outs

## Features

| Model No.                                          | AS 4055.216                                                                                                                                        |
|----------------------------------------------------|----------------------------------------------------------------------------------------------------------------------------------------------------|
| Design                                             | With 3 cutting points                                                                                                                              |
| Supply includes                                    | Female dies<br>Male dies<br>Tension screw without ball bearing                                                                                     |
| Machinable material                                | Sheet steel                                                                                                                                        |
| Maximum machinable material thickness, sheet steel | 2 mm                                                                                                                                               |
| Ø punch                                            | 16.2 mm                                                                                                                                            |
| For threads                                        | M16                                                                                                                                                |
| Note                                               | When operating with wrenches, tension screws with ball bearings<br>should be used.<br>Other sizes, see splitter hole punch, round, stainless steel |
| Suitable for hydraulic bolt order<br>number        | 4055.661                                                                                                                                           |
| Tension screw (Ø x L)                              | 9.5 x 50 mm                                                                                                                                        |
| Hydraulic tension screw Ø                          | 9.5 mm<br>19 mm                                                                                                                                    |
| Packs of                                           | 1 pc(s).                                                                                                                                           |
| Net weight                                         | 0.077                                                                                                                                              |
| Gross weight                                       | 0.093                                                                                                                                              |
| Customs tariff number                              | 82073010                                                                                                                                           |
| EAN                                                | 4028177808201                                                                                                                                      |
| ETIM 9                                             | EC000156                                                                                                                                           |
| ETIM 8                                             | EC000156                                                                                                                                           |
|                                                    |                                                                                                                                                    |