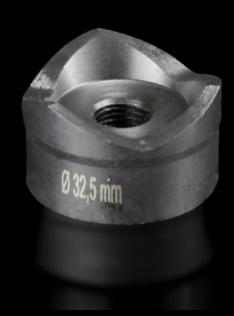

## AS 4055.232 - Hole punch, round for sheet steel

For punching round cut-outs

#### **Features**

| AS 4055.232                                                                                                                                  |
|----------------------------------------------------------------------------------------------------------------------------------------------|
| With 3 cutting points                                                                                                                        |
| Female dies<br>Male dies<br>Tension screw without ball bearing                                                                               |
| Sheet steel                                                                                                                                  |
| 2 mm                                                                                                                                         |
| 32.5 mm                                                                                                                                      |
| M32                                                                                                                                          |
| When operating with wrenches, tension screws with ball bearings should be used. Other sizes, see splitter hole punch, round, stainless steel |
| 4055.661                                                                                                                                     |
| 9.5 x 50 mm                                                                                                                                  |
| 9.5 mm<br>19 mm                                                                                                                              |
| 1 pc(s).                                                                                                                                     |
| 0.219                                                                                                                                        |
| 0.242                                                                                                                                        |
|                                                                                                                                              |
| 82073010                                                                                                                                     |
| 82073010<br>4028177808270                                                                                                                    |
|                                                                                                                                              |
|                                                                                                                                              |