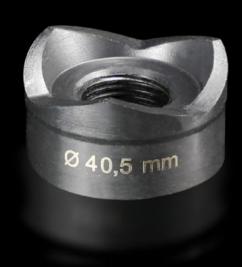

# AS 4055.240 Hole punch, round

State: 09/09/2025 (Source: rittal.com/gr-en)

## AS 4055.240 - Hole punch, round for sheet steel

For punching round cut-outs

#### **Features**

| Model No.                                          | AS 4055.240                                                                                                                                  |
|----------------------------------------------------|----------------------------------------------------------------------------------------------------------------------------------------------|
| Design                                             | With 3 cutting points                                                                                                                        |
| Supply includes                                    | Female dies<br>Male dies<br>Tension screw without ball bearing                                                                               |
| Machinable material                                | Sheet steel                                                                                                                                  |
| Maximum machinable material thickness, sheet steel | 3 mm                                                                                                                                         |
| Ø punch                                            | 40.5 mm                                                                                                                                      |
| For threads                                        | M40                                                                                                                                          |
| Note                                               | When operating with wrenches, tension screws with ball bearings should be used. Other sizes, see splitter hole punch, round, stainless steel |
| Suitable for hydraulic bolt order number           | 4055.663                                                                                                                                     |
| Tension screw (Ø x L)                              | 19 x 55 mm                                                                                                                                   |
| Hydraulic tension screw Ø                          | 19 mm                                                                                                                                        |
| Packs of                                           | 1 pc(s).                                                                                                                                     |
| Net weight                                         | 0.522                                                                                                                                        |
| Gross weight                                       | 0.554                                                                                                                                        |
| Customs tariff number                              | 82073010                                                                                                                                     |
| EAN                                                | 4028177808300                                                                                                                                |
| ETIM 9                                             | EC000156                                                                                                                                     |
| ETIM 8                                             | EC000156                                                                                                                                     |