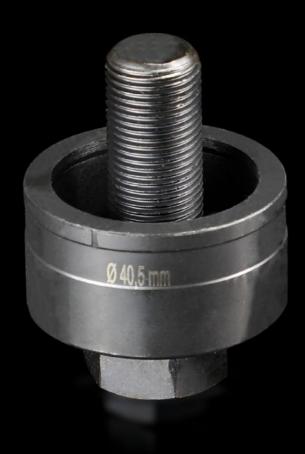

# AS 4055.240 Hole punch, round

State: 09/09/2025 (Source: rittal.com/gr-en)

## AS 4055.240 - Hole punch, round for sheet steel

For punching round cut-outs

#### **Features**

| Model No.                                          | AS 4055.240                                                                                                                                  |
|----------------------------------------------------|----------------------------------------------------------------------------------------------------------------------------------------------|
| Design                                             | With 3 cutting points                                                                                                                        |
| Supply includes                                    | Female dies<br>Male dies<br>Tension screw without ball bearing                                                                               |
| Machinable material                                | Sheet steel                                                                                                                                  |
| Maximum machinable material thickness, sheet steel | 3 mm                                                                                                                                         |
| Ø punch                                            | 40.5 mm                                                                                                                                      |
| For threads                                        | M40                                                                                                                                          |
| Note                                               | When operating with wrenches, tension screws with ball bearings should be used. Other sizes, see splitter hole punch, round, stainless steel |
| Suitable for hydraulic bolt order number           | 4055.663                                                                                                                                     |
| Tension screw (Ø x L)                              | 19 x 55 mm                                                                                                                                   |
| Hydraulic tension screw Ø                          | 19 mm                                                                                                                                        |
| Packs of                                           | 1 pc(s).                                                                                                                                     |
| Net weight                                         | 0.522                                                                                                                                        |
| Gross weight                                       | 0.554                                                                                                                                        |
| Customs tariff number                              | 82073010                                                                                                                                     |
| EAN                                                | 4028177808300                                                                                                                                |
| ETIM 9                                             | EC000156                                                                                                                                     |
| ETIM 8                                             | EC000156                                                                                                                                     |