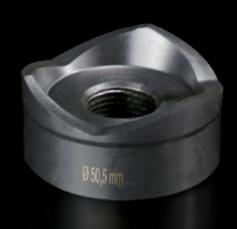

## AS 4055.250 - Hole punch, round for sheet steel

For punching round cut-outs

#### **Features**

| Model No.                                          | AS 4055.250                                                                                                                                  |
|----------------------------------------------------|----------------------------------------------------------------------------------------------------------------------------------------------|
| Design                                             | With 3 cutting points                                                                                                                        |
| Product description                                | For punching round cut-outs. The hole punch is operated with a wrench or hydraulic punch.                                                    |
| Supply includes                                    | Female dies<br>Male dies<br>Tension screw without ball bearing                                                                               |
| Machinable material                                | Sheet steel                                                                                                                                  |
| Maximum machinable material thickness, sheet steel | 3 mm                                                                                                                                         |
| Ø punch                                            | 50.5 mm                                                                                                                                      |
| For threads                                        | M50                                                                                                                                          |
| Note                                               | When operating with wrenches, tension screws with ball bearings should be used. Other sizes, see splitter hole punch, round, stainless steel |
| Suitable for hydraulic bolt order number           | 4055.663                                                                                                                                     |
| Tension screw (Ø x L)                              | 19 x 75 mm                                                                                                                                   |
| Hydraulic tension screw Ø                          | 19 mm                                                                                                                                        |
| Packs of                                           | 1 pc(s).                                                                                                                                     |
| Net weight                                         | 0.823                                                                                                                                        |
| Gross weight                                       | 0.897                                                                                                                                        |
| Customs tariff number                              | 82073010                                                                                                                                     |
| EAN                                                | 4028177808348                                                                                                                                |
| ETIM 9                                             | EC000156                                                                                                                                     |