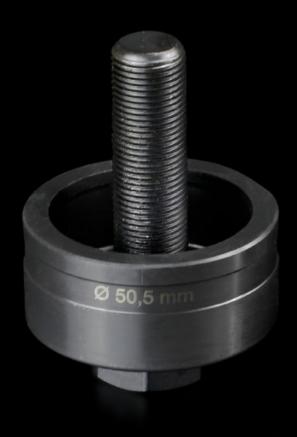

## AS 4055.250 - Hole punch, round for sheet steel

For punching round cut-outs

#### **Features**

| Model No.                                          | AS 4055.250                                                                                                                                  |
|----------------------------------------------------|----------------------------------------------------------------------------------------------------------------------------------------------|
| Design                                             | With 3 cutting points                                                                                                                        |
| Product description                                | For punching round cut-outs. The hole punch is operated with a wrench or hydraulic punch.                                                    |
| Supply includes                                    | Female dies<br>Male dies<br>Tension screw without ball bearing                                                                               |
| Machinable material                                | Sheet steel                                                                                                                                  |
| Maximum machinable material thickness, sheet steel | 3 mm                                                                                                                                         |
| Ø punch                                            | 50.5 mm                                                                                                                                      |
| For threads                                        | M50                                                                                                                                          |
| Note                                               | When operating with wrenches, tension screws with ball bearings should be used. Other sizes, see splitter hole punch, round, stainless steel |
| Suitable for hydraulic bolt order number           | 4055.663                                                                                                                                     |
| Tension screw (Ø x L)                              | 19 x 75 mm                                                                                                                                   |
| Hydraulic tension screw Ø                          | 19 mm                                                                                                                                        |
| Packs of                                           | 1 pc(s).                                                                                                                                     |
| Net weight                                         | 0.823                                                                                                                                        |
| Gross weight                                       | 0.897                                                                                                                                        |
| Customs tariff number                              | 82073010                                                                                                                                     |
| EAN                                                | 4028177808348                                                                                                                                |
| ETIM 9                                             | EC000156                                                                                                                                     |