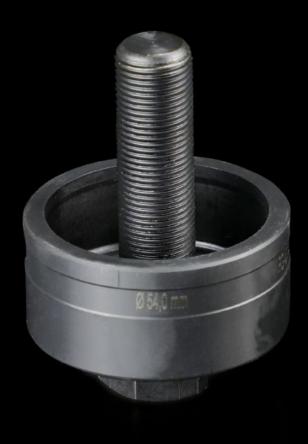

# AS 4055.254 - Hole punch, round for sheet steel

For punching round cut-outs

#### **Features**

| Model No.                                          | AS 4055.254                                                                                                                                  |
|----------------------------------------------------|----------------------------------------------------------------------------------------------------------------------------------------------|
| Design                                             | With 3 cutting points                                                                                                                        |
| Product description                                | For punching round cut-outs. The hole punch is operated with a wrench or hydraulic punch.                                                    |
| Supply includes                                    | Female dies<br>Male dies<br>Tension screw without ball bearing                                                                               |
| Machinable material                                | Sheet steel                                                                                                                                  |
| Maximum machinable material thickness, sheet steel | 3 mm                                                                                                                                         |
| Ø punch                                            | 54 mm                                                                                                                                        |
| Note                                               | When operating with wrenches, tension screws with ball bearings should be used. Other sizes, see splitter hole punch, round, stainless steel |
| Suitable for hydraulic bolt order number           | 4055.663                                                                                                                                     |
| Tension screw (Ø x L)                              | 19 x 75 mm                                                                                                                                   |
| Hydraulic tension screw Ø                          | 19 mm                                                                                                                                        |
| Packs of                                           | 1 pc(s).                                                                                                                                     |
| Net weight                                         | 0.874                                                                                                                                        |
| Gross weight                                       | 0.948                                                                                                                                        |
| Customs tariff number                              | 82073010                                                                                                                                     |
| EAN                                                | 4028177808355                                                                                                                                |
| ETIM 9                                             | EC000156                                                                                                                                     |
|                                                    |                                                                                                                                              |