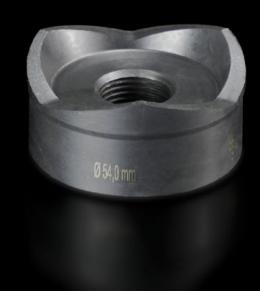

# AS 4055.254 - Hole punch, round for sheet steel

For punching round cut-outs

#### **Features**

| Model No.                                          | AS 4055.254                                                                                                                                  |
|----------------------------------------------------|----------------------------------------------------------------------------------------------------------------------------------------------|
| Design                                             | With 3 cutting points                                                                                                                        |
| Product description                                | For punching round cut-outs. The hole punch is operated with a wrench or hydraulic punch.                                                    |
| Supply includes                                    | Female dies<br>Male dies<br>Tension screw without ball bearing                                                                               |
| Machinable material                                | Sheet steel                                                                                                                                  |
| Maximum machinable material thickness, sheet steel | 3 mm                                                                                                                                         |
| Ø punch                                            | 54 mm                                                                                                                                        |
| Note                                               | When operating with wrenches, tension screws with ball bearings should be used. Other sizes, see splitter hole punch, round, stainless steel |
| Suitable for hydraulic bolt order number           | 4055.663                                                                                                                                     |
| Tension screw (Ø x L)                              | 19 x 75 mm                                                                                                                                   |
| Hydraulic tension screw Ø                          | 19 mm                                                                                                                                        |
| Packs of                                           | 1 pc(s).                                                                                                                                     |
| Net weight                                         | 0.874                                                                                                                                        |
| Gross weight                                       | 0.948                                                                                                                                        |
| Customs tariff number                              | 82073010                                                                                                                                     |
| EAN                                                | 4028177808355                                                                                                                                |
| ETIM 9                                             | EC000156                                                                                                                                     |
|                                                    |                                                                                                                                              |