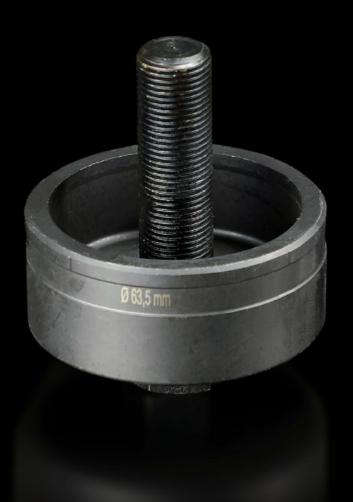

## AS 4055.263 - Hole punch, round for sheet steel

For punching round cut-outs

#### **Features**

| Model No.                                          | AS 4055.263                                                                                                                                  |
|----------------------------------------------------|----------------------------------------------------------------------------------------------------------------------------------------------|
| Design                                             | With 3 cutting points                                                                                                                        |
| Product description                                | For punching round cut-outs. The hole punch is operated with a wrench or hydraulic punch.                                                    |
| Supply includes                                    | Female dies<br>Male dies<br>Tension screw without ball bearing                                                                               |
| Machinable material                                | Sheet steel                                                                                                                                  |
| Maximum machinable material thickness, sheet steel | 3 mm                                                                                                                                         |
| Ø punch                                            | 63.5 mm                                                                                                                                      |
| For threads                                        | M63                                                                                                                                          |
| Note                                               | When operating with wrenches, tension screws with ball bearings should be used. Other sizes, see splitter hole punch, round, stainless steel |
| Suitable for hydraulic bolt order number           | 4055.663                                                                                                                                     |
| Tension screw (Ø x L)                              | 19 x 75 mm                                                                                                                                   |
| Hydraulic tension screw Ø                          | 19 mm                                                                                                                                        |
| Packs of                                           | 1 pc(s).                                                                                                                                     |
| Net weight                                         | 1.175                                                                                                                                        |
| Gross weight                                       | 1.249                                                                                                                                        |
| Customs tariff number                              | 82073010                                                                                                                                     |
| EAN                                                | 4028177808386                                                                                                                                |
| ETIM 9                                             | EC000156                                                                                                                                     |